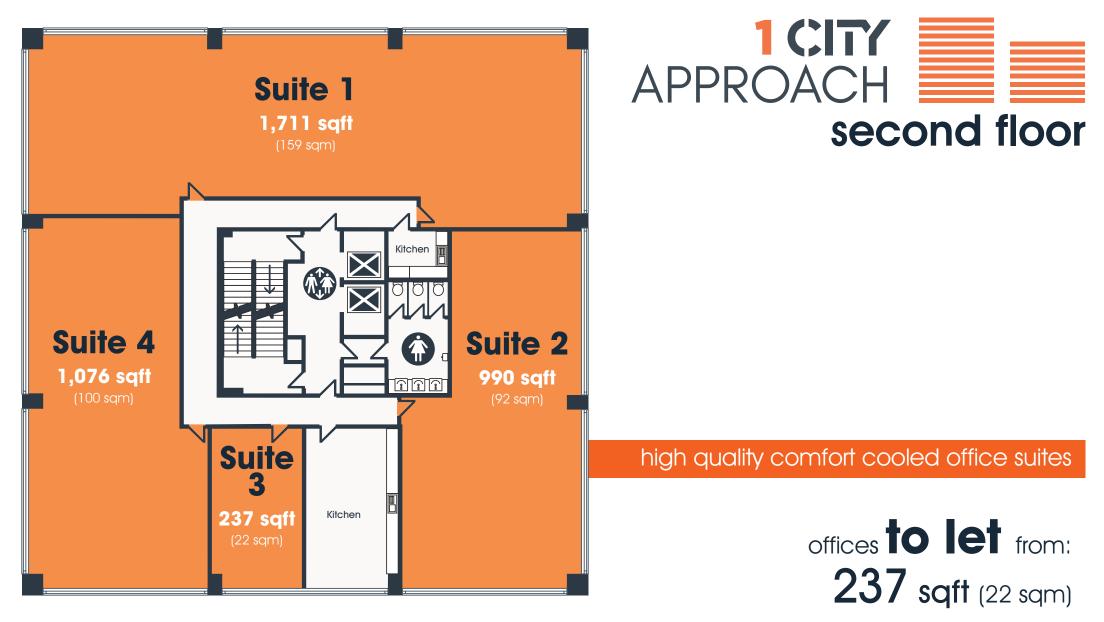

NB: This floor layout is not drawn to scale and is supplied for illustrative / guidance purposes only. Male / Female toilets are located on alternate floors.

For further information: Tel: 01625 588200 Fax: 01625 585791 Web: www.orbit-developments.co.uk Emerson House Heyes Lane Alderley Edge Cheshire SK9 7LF