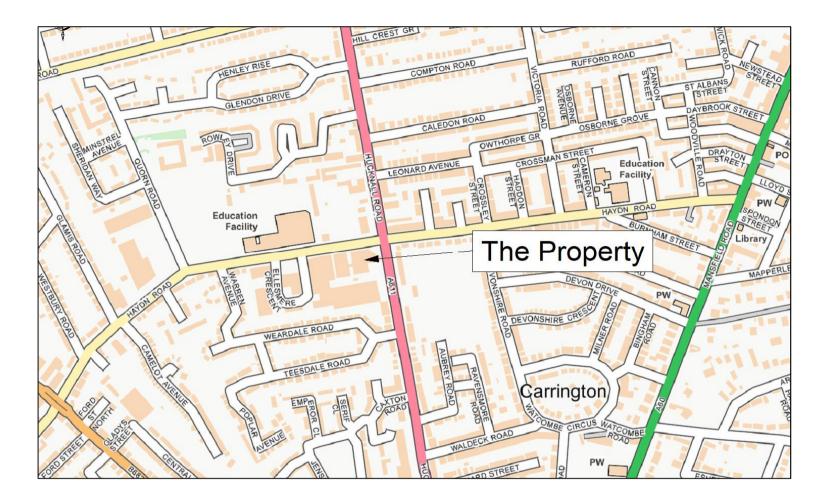

Hartley House Business Centre is situated on the corner of Haydn Road and Hucknall Road (A611) approximately 2 miles north of the City Centre.