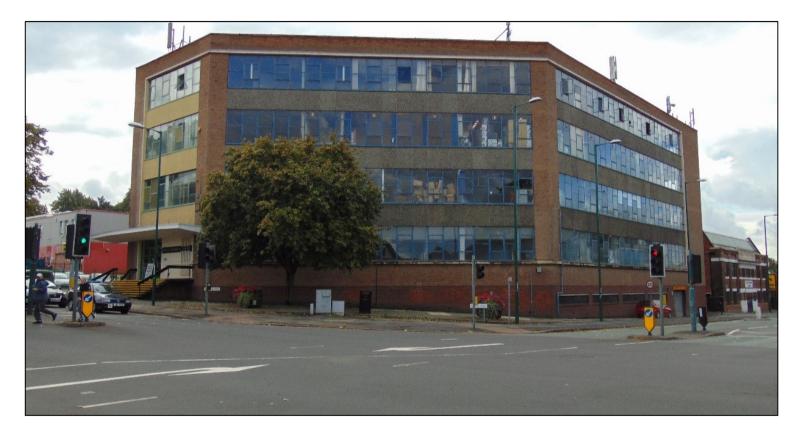

Hartley House Business Centre is situated on the corner of Haydn Road and Hucknall Road (A611) approximately 2 miles north of the City Centre.

# Description

The premises are arranged over three floors and provide a series of workshop/studio spaces. There are shared reception and welfare facilities together with both personnel and goods lifts which service all parts of the building.

The workshop spaces each benefit from an excellent amount of natural light together with double door loading, strip lighting and a solid concrete floor with substantial loading capacity.

Externally, there is substantial parking to the front and rear which is situated behind a secure gated forecourt.