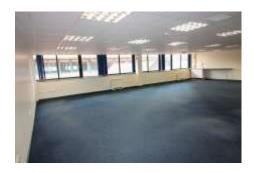

#### Description

The offices are located at first floor level and have spacious open plan floor plates benefitting from:

- Carpet flooring
- Suspended ceilings with CAT II inset lighting
- CAT 5 cabling
- Wall mounted electric heaters
- Video intercom entry system
- Kitchen & WC facilities

There is lift access to all floors and visitor parking is available within the car park at the front and rear.