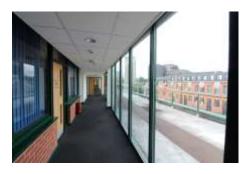

#### Description

The offices are located at first floor level and have spacious open plan floor plates benefitting from:

- Carpet flooring
- Suspended ceilings with CAT II inset lighting
- CAT 5 cabling
- Wall mounted electric heaters
- Video intercom entry system
- Kitchen & WC facilities

There is lift access to all floors and visitor parking is available within the car park at the front and rear.