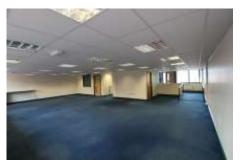

#### Description

The offices are located at first floor level and have spacious open plan floor plates benefitting from:

- Carpet flooring
- Suspended ceilings with CAT II inset lighting
- CAT 5 cabling
- Wall mounted electric heaters
- Video intercom entry system
- Kitchen & WC facilities

There is lift access to all floors and visitor parking is available within the car park at the front and rear.