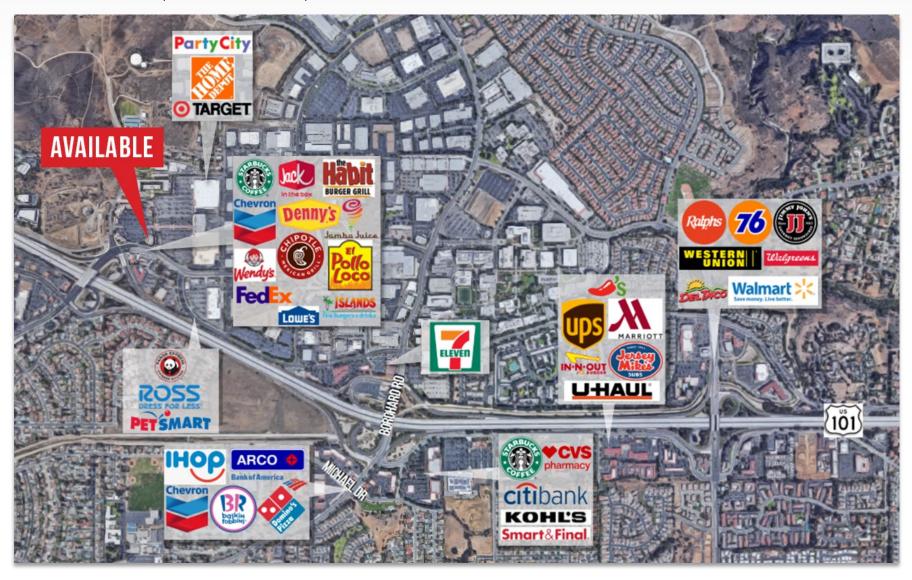

#### PROPERTY FEATURES

- ±3,029 SF contiguous space available
- ±1,894 SF retail space available
- ±1,135 SF retail space available
- Located at intersection of Broadbeck and Wendy Drive just off 101 Freeway
- Fantastic mix of retail, banking, restaurant, home Improvement, and office tenants in this strong trade area

#### **AREA AMENITIES**

- Adjacent tenants: Islands, Chipotle, Starbucks, Wells Fargo, Target, Party City, Home Depot, Jamba Juice, Farmer Boys, Lowe's and many others
- Consistently rated as one of the most desirable cities to live, work and play,
  Thousand Oaks is home to a wide range of businesses and California Lutheran
  University
- Entrepreneurs, small businesses, and large corporations alike thrive in the area,
  which is recognized for its expansive open space and successful master planning
- With sales tax representing the city's largest source of revenue, the business community is an essential part of the city's financial well being
- Beautiful shopping center in Thousand Oaks Newbury Park neighborhood
- Affluent area near Amaen Headquarters
- Located just one block from 101 Freeway and Wendy Drive