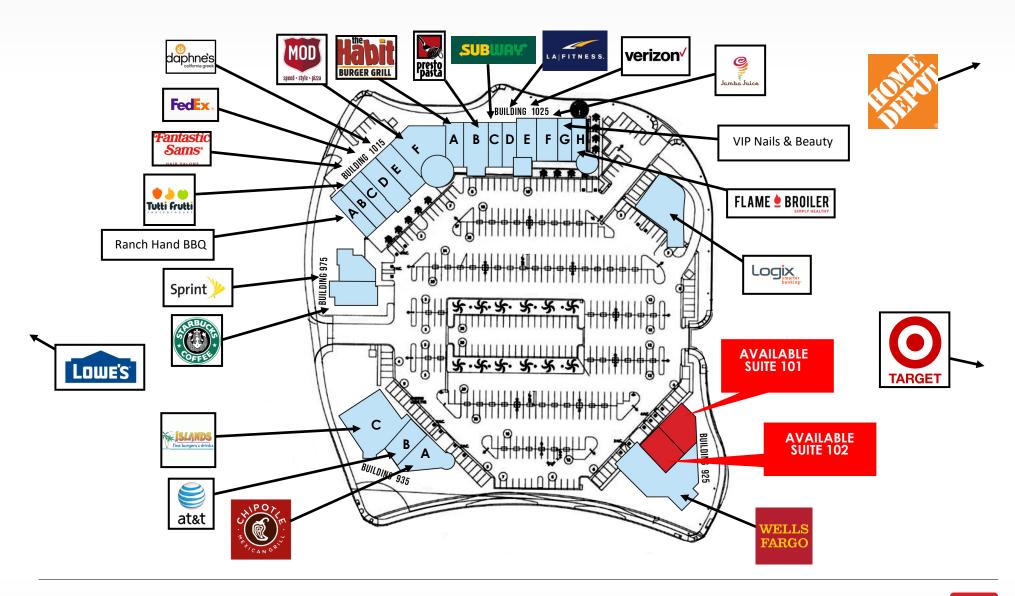

#### PROPERTY FEATURES

- ±3,029 SF contiguous space available
- ±1,894 SF retail space available
- ±1,135 SF retail space available
- Located at intersection of Broadbeck and Wendy Drive just off 101 Freeway
- Fantastic mix of retail, banking, restaurant, home Improvement, and office tenants in this strong trade area

#### **AREA AMENITIES**

- Adjacent tenants: Islands, Chipotle, Starbucks, Wells Fargo, Target, Party City, Home Depot, Jamba Juice, Farmer Boys, Lowe's and many others
- Consistently rated as one of the most desirable cities to live, work and play,
  Thousand Oaks is home to a wide range of businesses and California Lutheran
  University
- Entrepreneurs, small businesses, and large corporations alike thrive in the area,
  which is recognized for its expansive open space and successful master planning
- With sales tax representing the city's largest source of revenue, the business community is an essential part of the city's financial well being
- Beautiful shopping center in Thousand Oaks Newbury Park neighborhood
- Affluent area near Amaen Headquarters
- Located just one block from 101 Freeway and Wendy Drive