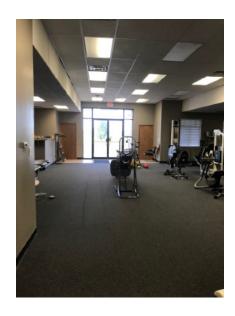

#### **Property Highlights**

- 2,522 SF office condo (divisible to 1,261 SF)
- 1 private office, reception desk/area, wide open space in middle, storage and 2 ADA bathrooms with showers
- Convenient location- just off SR 747 near Union Centre and minutes to I-75 and 275
- User friendly, private suite entrance
- · Excellent build-out
- · Street marquis and building signage
- Ample parking
- Immediate occupancy
- Asking \$325,000