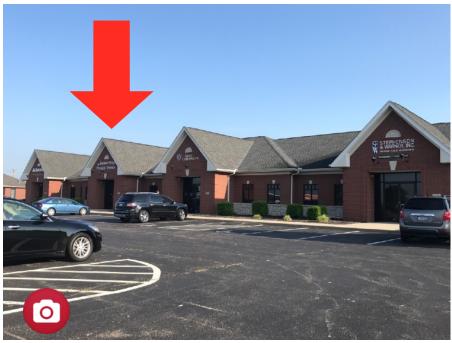

## **Beckett Ridge Professional Building**

4934 Wunnenberg Way West Chester, OH 45069

Click for Photos

#### **Property Highlights**

- 2,522 SF office condo (divisible to 1,261 SF)
- 1 private office, reception desk/area, wide open space in middle, storage and 2 ADA bathrooms with showers
- Convenient location- just off SR 747 near Union Centre and minutes to I-75 and 275
- User friendly, private suite entrance
- · Excellent build-out
- · Street marquis and building signage
- Ample parking
- Immediate occupancy
- Asking \$325,000