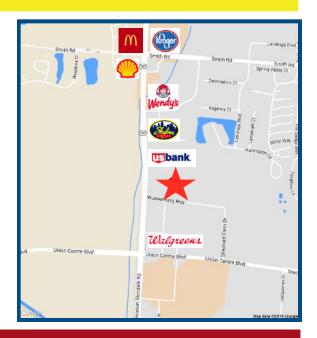

#### **Property Highlights**

- 2,522 SF office condo (divisible to 1,261 SF)
- 1 private office, reception desk/area, wide open space in middle, storage and 2 ADA bathrooms with showers
- Convenient location- just off SR 747 near Union Centre and minutes to I-75 and 275
- User friendly, private suite entrance
- · Excellent build-out
- · Street marquis and building signage
- Ample parking
- Immediate occupancy
- Asking \$325,000