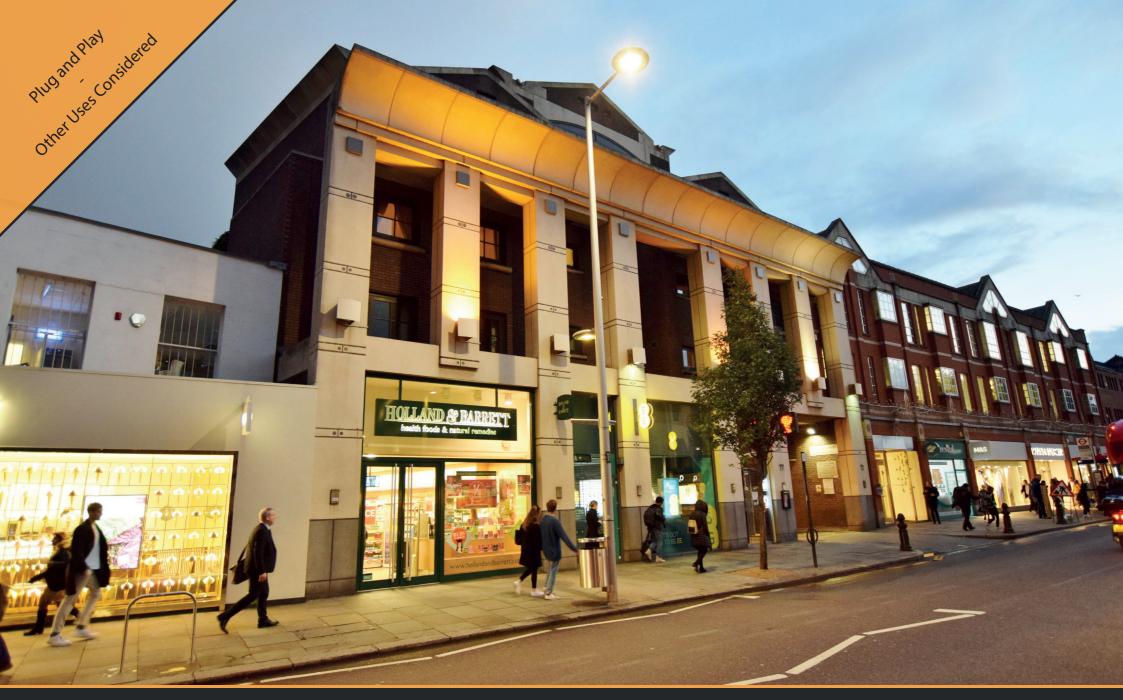

# 77 KING'S ROAD

London, Chelsea, SW3 4NX

### DESCRIPTION

This 2nd floor office suite is situated in this modern office along the popular King's Road. The office has been partitioned to create a number of private meeting rooms and an open plan area. The property is accessed via an impressive double height entrance lobby and is served by 2 passenger lifts. We can offer this space 'plug & play' as furniture can be made available by separate arrangement.