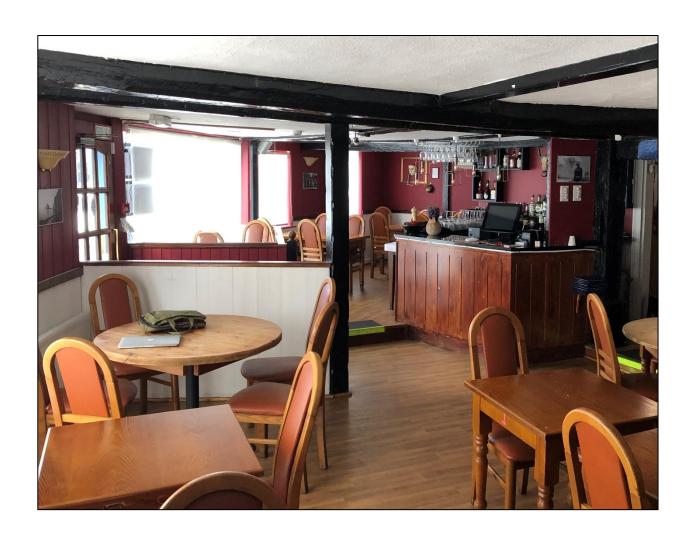

#### **DESCRIPTION**

Rare opportunity to acquire the freehold of a charming Grade II listed building in the heart of Ewell Village. The property benefits from A3 restaurant use, a corner position, and a private garden. The internal space comprises a restaurant/bar area, kitchen and storage on the ground floor with function room, W.C's and a private office on the 1st floor.