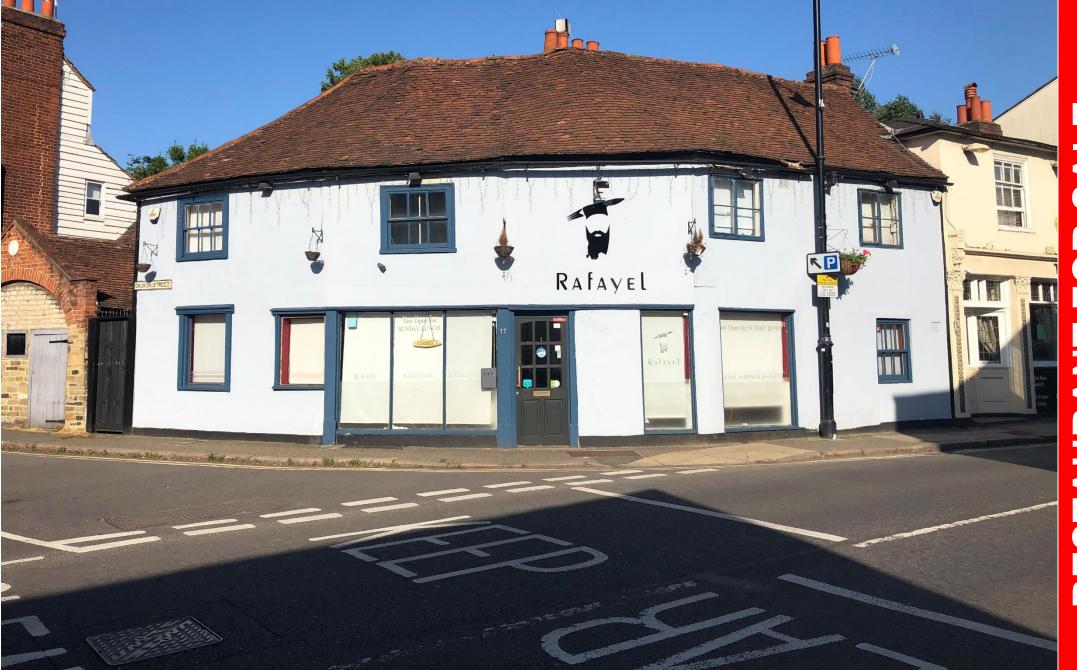

### 17 High Street, Ewell, Surrey, KT17 1SB

#### **DESCRIPTION**

Rare opportunity to acquire the freehold of a charming Grade II listed building in the heart of Ewell Village. The property benefits from A3 restaurant use, a corner position, and a private garden. The internal space comprises a restaurant/bar area, kitchen and storage on the ground floor with function room, W.C's and a private office on the 1st floor.

#### **LOCATION**

The property is located in a prominent position on the East Side of the High Street, at the junction with Church Street. Ewell Village benefits from a variety of shops, restaurants and other businesses. Nearby occupiers include, amongst others, Costa Coffee, an NHS Pharmacy, Sainsbury's Local and The Cooperative. Both Ewell West and Ewell East Stations are less than 10 minutes' walk away providing regular services to both