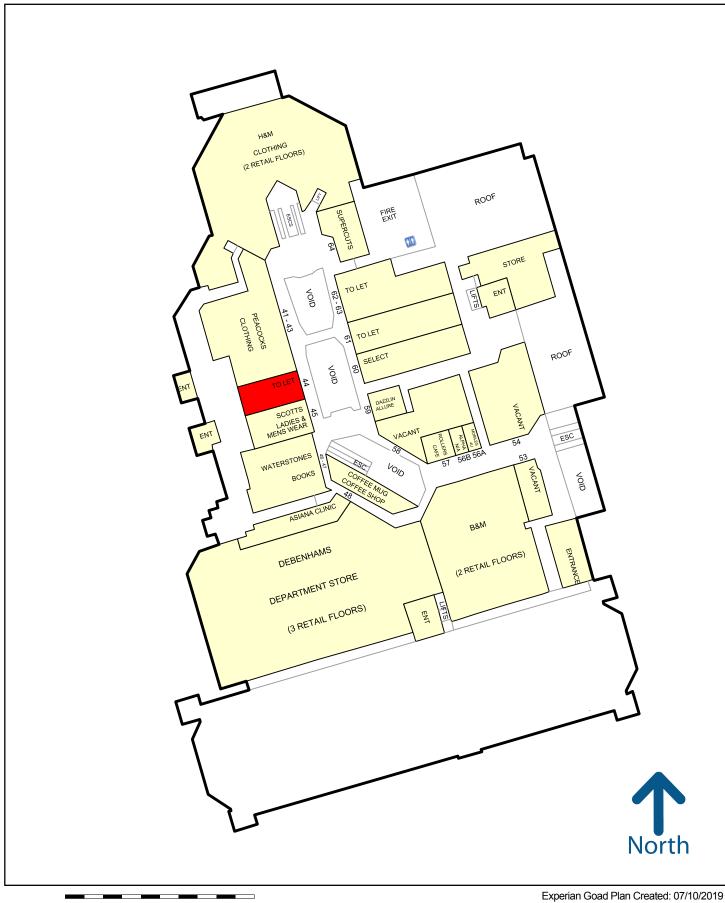

# 44 THE SPINDLES, SPINDLES & TOWN SQUARE SHOPPING CENTRE

#### **LOCATION**

Spindles and Town Square Shopping Centre comprises approximately 450,000 sq ft of retail accommodation over two trading levels, providing two multi-storey car parks with 1,370 spaces; and a tenant lineup including H&M, River Island, Next, Debenhams, TJ Hughes, JD, The Entertainer, Boots, Waterstones, B&M and Costa amongst others.