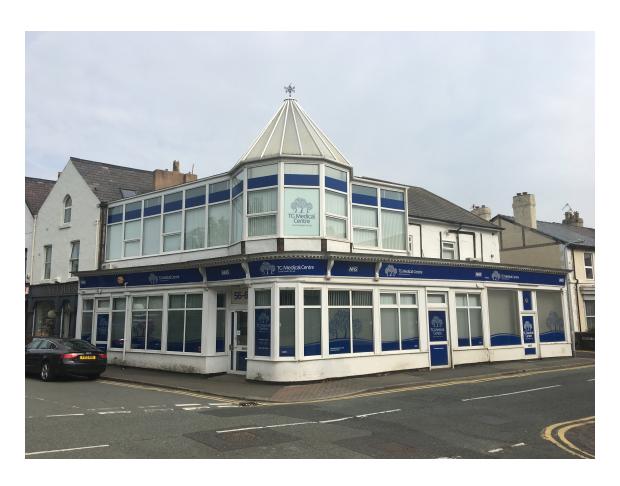

## 56-60 Grange Road, West Kirby, Wirral, CH48 4EG

### Description

The property is currently fitted out to a high standard as a doctors surgery. Arranged over two floors it extends to 273.34 sq.m (2,942 sq.ft) there is a lift giving access to the first floor.

#### Location

The premises are located on the corner of Grange Road and Westbourne Road in West Kirby Town Centre. The location has excellent transport links with the train and bus stations opposite. There is also off street parking close by.