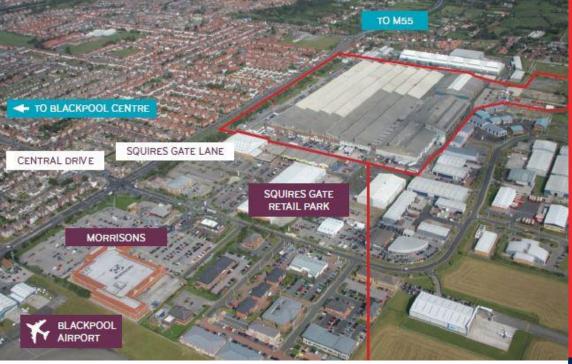

Squires Gate Industrial Estate is situated fronting Squires Gate Lane (A5230), approximately 206 miles (4.2 km) to the south of Blackpool Town Centre and immediately adjacent to Blackpool Airport. Squires Gate Lane provides a dual carriageway link to Junction 4 of the M55 2 miles (3.2 km) to the east.

**DESCRIPTION** - The premises forms a large industrial/warehouse complex and provides large areas of uninterrupted storage/production space generally benefitting from the following specification:

- Average clear headroom 9.5m (31ft)
- Solid concrete floor
- Drive-in roller shutter loading doors
- High bay sodium lighting
- Excellent loading areas
- Extensive yard/circulation