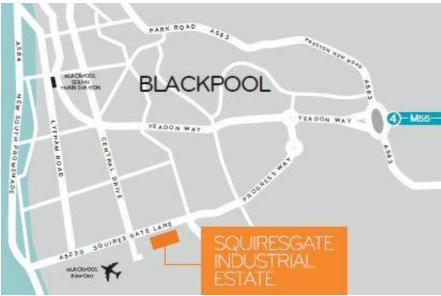

### LOCATION

Blackpool is located approximately 50 miles north west of Manchester and 18 miles (28.9km) west of Preston. Blackpool has excellent road communications with the M55 motorway providing a link to Junction 32 of the M6 motorway within 12.4 miles (19.9 km) which leads to the M65 and M61 motorways.

Squires Gate Industrial Estate is situated fronting Squires Gate Lane (A5230), approximately 206 miles (4.2 km) to the south of Blackpool Town Centre and immediately adjacent to Blackpool Airport. Squires Gate Lane provides a dual carriageway link to Junction 4 of the M55 2 miles (3.2 km) to the east.