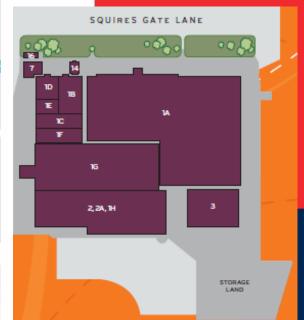

### AVAILABILITY

| 1B | 30,703 sq ft | 2,852.40 sq m |
|----|--------------|---------------|
| 1C | 22,268 sq ft | 2,068.76 sq m |
| 1D | 16,441 sq ft | 1,527.42 sq m |
| 1F | 21,044 sq ft | 1,955.05 sq m |
| 3  | 64,511 sq ft | 5,993.27 sq m |
| 7  | 8,700 sq ft  | 808.26 sq m   |