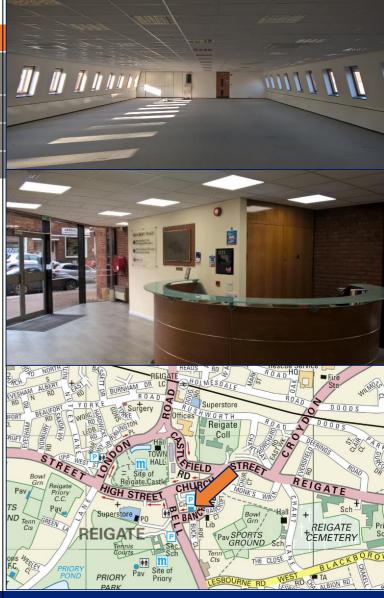

### **Description**

The available accommodation comprises three suites available individually or as a whole.

The larger second floor suite has been refurbished throughout while the smaller suites at first and second floors will be available following refurbishment to the same specification.

- Air conditioning
- Gas fired central heating
- Complete redecoration
- Full access raised floors
- Double glazing
- Suspended ceiling with recessed lighting
- On-site car parking spaces
- Passenger lift

#### Location

Bancroft Place is located in the centre of Reigate, immediately opposite the public library, adjacent to the town's multi-storey car park where season tickets are available from Reigate and Banstead Borough Council. Junction 8 of the M25 at Reigate Hill is within 2 miles and Reigate Railway Station with services to Guildford, Reading and London Victoria/London Bridge via Redhill is within walking distance.