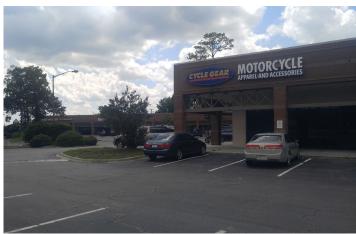

## Description

Southside Shopping Center strategically located on Abercorn Street in between the Truman Expressway and I-95.

| AVAILABLE SF: | 983 SF to 29,960 SF      |
|---------------|--------------------------|
| LEASE RATE:   | \$19.00 SF/YR            |
| ZONING        | PBC                      |
| MARKET        | Federal Opportunity Zone |

## Location Advantages

- Directly across from Georgia Southern's Armstrong Campus
- Major tenant is a 24/7 call center with several

hundred employees around the clock

• Easy access to Truman Pkwy, Coastal and Veteran's Highways and I-95