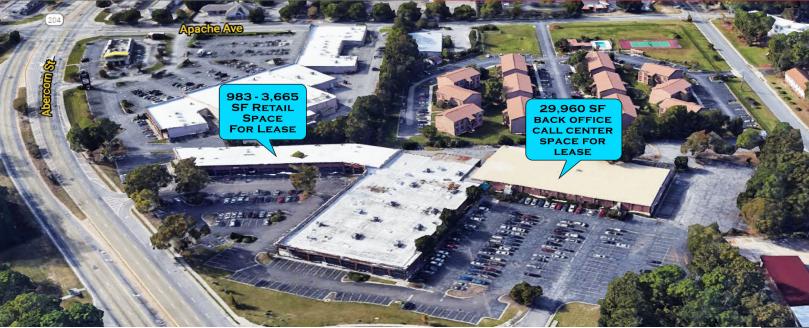

## **Property Features**

- Multiple retail spaces available ranging from 983 SF to 3,662 SF
- One large unit (a former Call Center space)
  29,960 SF available at a reduced rental rate
- Center located directly across the street from Georgia Southern University's Armstrong Campus
- Generous rent concession being offered by Landlord
- Low rental rate and CAM

## Description

Southside Shopping Center strategically located on Abercorn Street in between the Truman Expressway and I-95.

| AVAILABLE SF: | 983 SF to 29,960 SF      |
|---------------|--------------------------|
| LEASE RATE:   | \$19.00 SF/YR            |
| ZONING        | PBC                      |
| MARKET        | Federal Opportunity Zone |