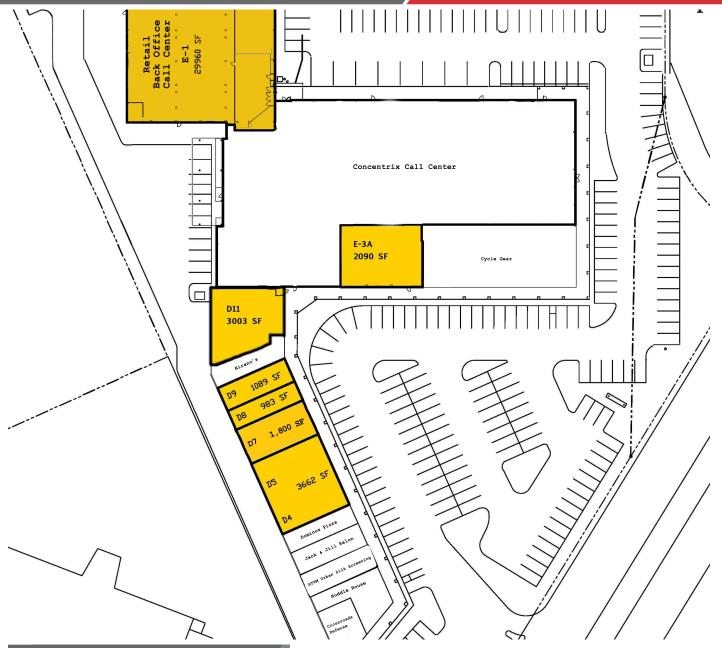

## **Property Features**

- Multiple retail spaces available ranging from 983 SF to 3,662 SF
- One large unit (a former Call Center space)
  29,960 SF available at a reduced rental rate
- Center located directly across the street from Georgia Southern University's Armstrong Campus
- Generous rent concession being offered by Landlord
- Low rental rate and CAM

## Description

Southside Shopping Center strategically located on Abercorn Street in between the Truman Expressway and I-95.

| AVAILABLE SF: | 983 SF to 29,960 SF      |
|---------------|--------------------------|
| LEASE RATE:   | \$19.00 SF/YR            |
| ZONING        | PBC                      |
| MARKET        | Federal Opportunity Zone |