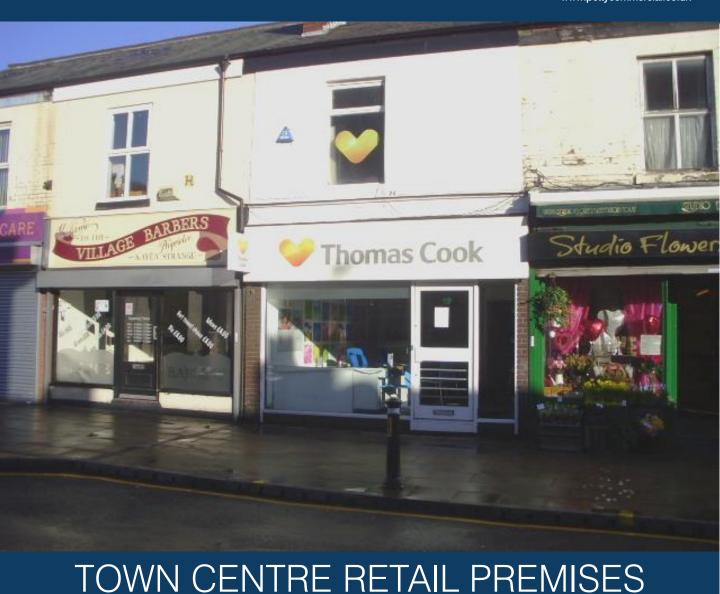

# FOR SALE

49a Market Street Atherton M46 0TA

Size: 92.9 sq.m (1,000 Sq.ft)

- Excellent display frontage
- Busy town centre location
- Large Council car park to the rear

# **LOCATION**

The property is located in the town of Atherton in the metropolitan borough of Wigan. It is five miles east of Wigan, two miles north of Leigh and ten miles north west of Manchester. Market Street is the main commercial retail thoroughfare that runs through the centre of the town. Nearby national occupiers include Royal Bank of Scotland, Ladbrokes and Heron Foods.

#### DESCRIPTION

The property is of traditional brick construction with a pitched slate roof having a rendered front elevation. There is a full glazed display frontage on the ground floor with central access door.