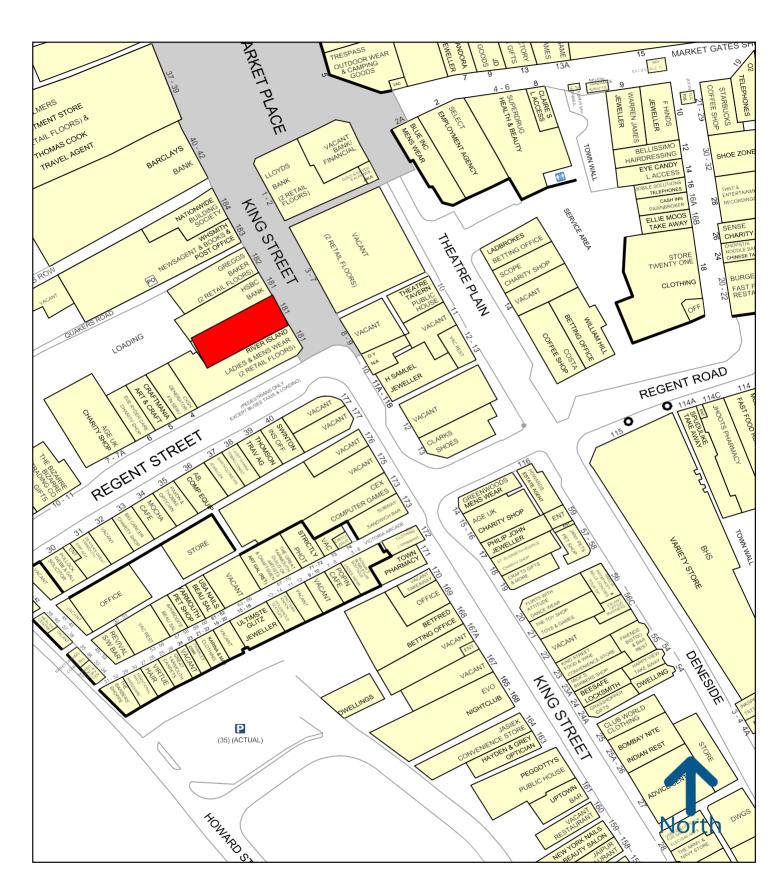

## **DESCRIPTION**

The property comprises a good sized ground floor retail unit with ancillary accommodation at ground and first floor levels and is located in a busy pedestrianized trading location adjoining River Island and HSBC.

Other nearby occupiers include **H Samuel**, **Clarks**, **WHSmith**, **Greggs**, **Costa** etc.