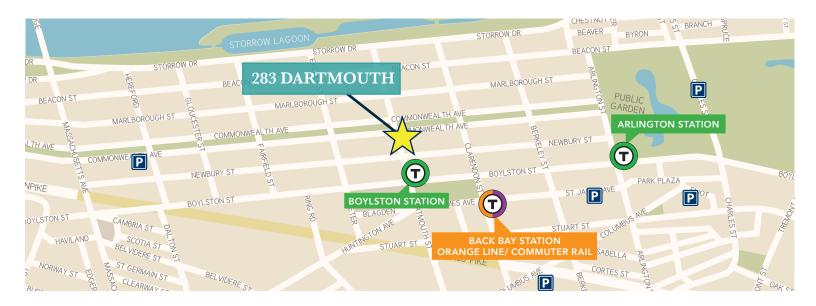

# 283

## DARTMOUTH

BACK BAY - BOSTON, MA

Boston Realty Advisors is pleased to present a 2 floor suite at 283 Dartmouth Street. With three sides of windows, these suites have wood floors and tons of natural light. 283 Dartmouth is conveniently located on Dartmouth Street between Commonwealth Ave and Newbury Street and offers easy access to MBTA Commuter Rail and Orange Line Station at Back Bay & Green Line Stations at Copley.