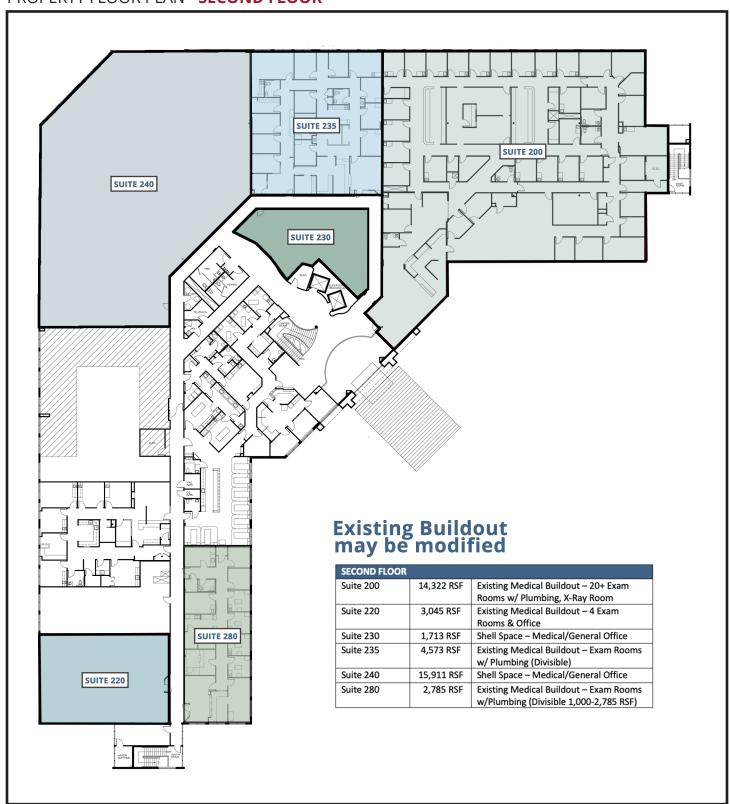

#### 1551 PROFESSIONAL LANE, LONGMONT, CO 80501

PROPERTY FLOOR PLAN - SECOND FLOOR