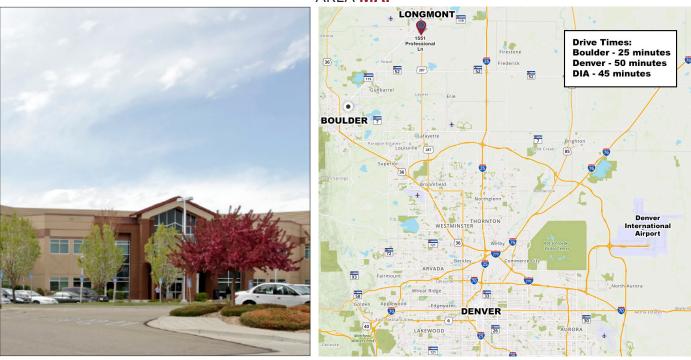

Located along U.S. 287, at the southern gateway of Longmont, the property enjoys convenient linkages to the Diagonal Highway between Longmont and Boulder. Interstate 25, located just 5-miles away provides easy access to the greater Denver Metro area.

#### AREA MAP

The Colorado Group, Inc. | 3434 47th St, Suite 220, Boulder, CO 80301 | 303-449-2131 | www.coloradogroup.com