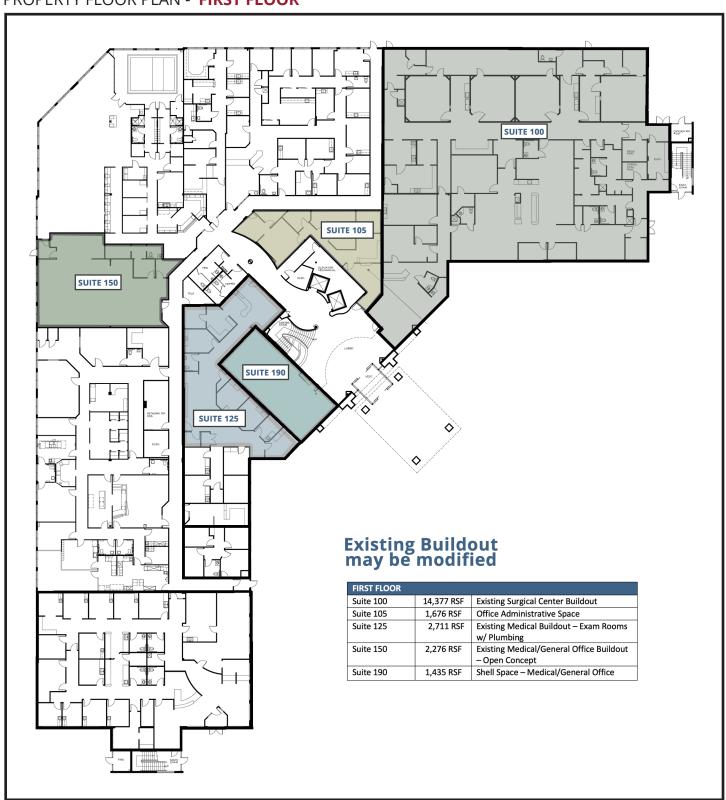

## CLASS A MEDICAL OFFICE SPACE FOR LEASE LONGMONT PROFESSIONAL CAMPUS

1551 PROFESSIONAL LANE, LONGMONT, CO 80501

PROPERTY FLOOR PLAN - FIRST FLOOR