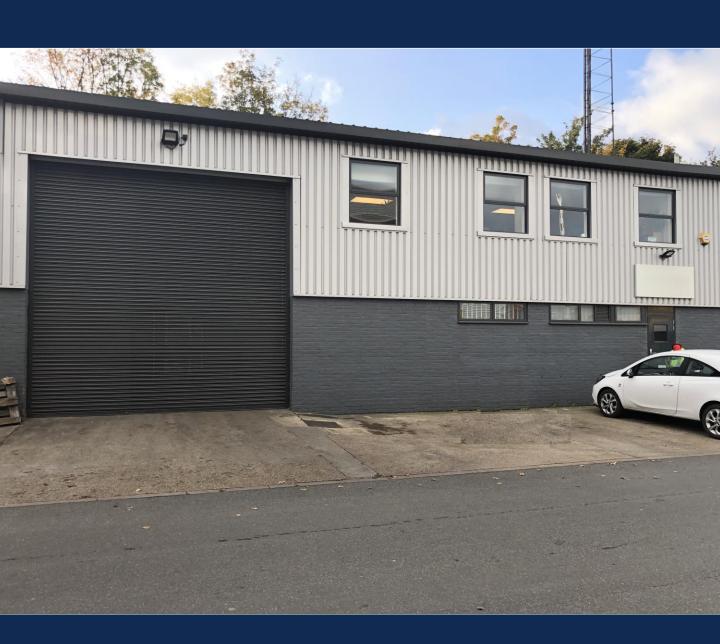

### **DESCRIPTION**

The property comprises a mid-terrace warehouse / industrial unit, built of steel frame construction with half height concrete block elevation under a pitched sheet roof with two-storey offices to the front elevation. Access into the unit is via the single electric roller shutter door.