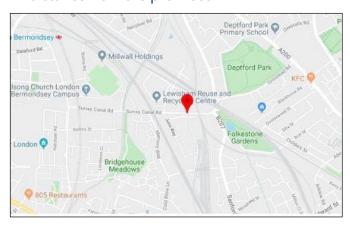

### **LOCATION**

The property is located off of Surrey Canal Road in an established industrial location. The estate is in close proximity to Bermondsey, Peckham, Greenwich and Elephant & Castle, which are all accessible via Old Kent Road. New Cross Gate (London Overground, Southern rail) and South Bermondsey (Southern rail) stations are within walking distance from the premises.