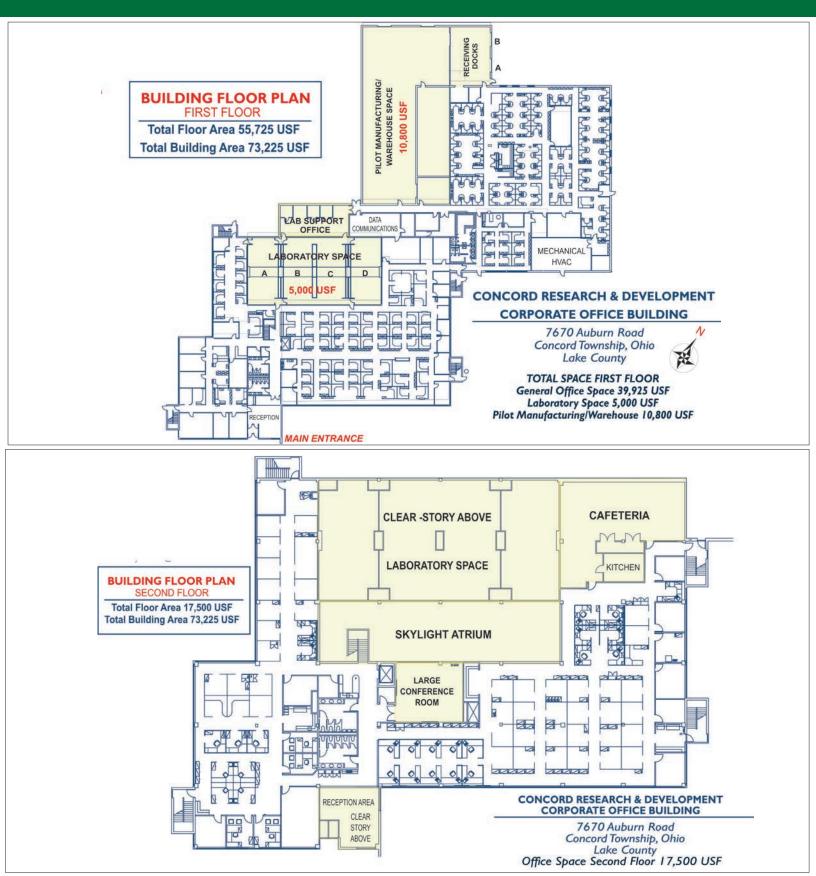

## PROPERTY OVERVIEW

- •73,000 Square Feet
- Park-Like Setting
- •1st Floor Office Space 39,925 SF
- •2nd Floor Office Space 17,500 SF
- •1st Floor Lab Space 5,000 SF
- Pilot Manufacturing/Warehouse 10,800 SF
- Office Areas Accommodate 300 People
- Back-Up Power System
- Adjacent to Lake Hospital
- •No City Income Tax, Corporate or Personal
- Fast Growing Community