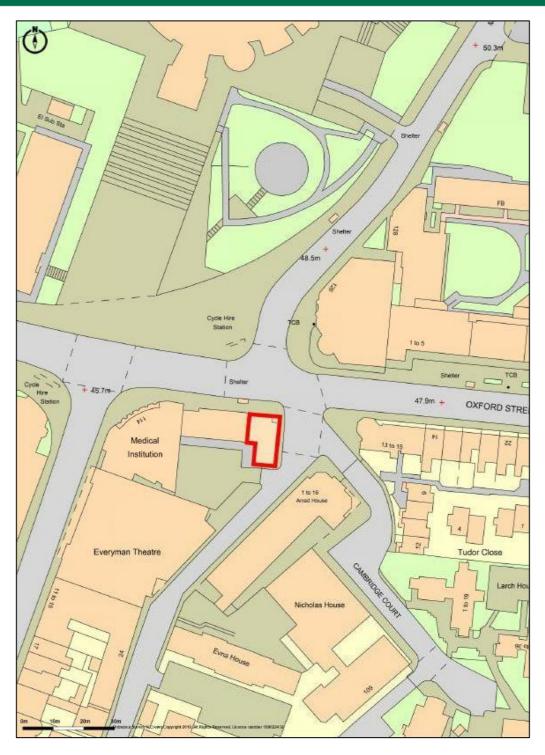

#### Location

The subject property is located at the intersection of Mount Pleasant and Oxford Street and benefits from being within close proximity to the University of Liverpool. The premises lies approximately 2 miles east of Liverpool city centre and 33 miles west of Manchester.

Directly opposite the property is a parade of shops including HSBC Bank.

# LIVERPOOL, 124 Mount Pleasant L3 5UX

Not to scale.

Experian Goad Digital Plans include mapping data licensed from Ordnance Survey with the permission of the Controller of Her Majesty's Stationery

© Crown Copyright and Experian Copyright. All rights reserved. Licence number PU 100017316. © Crown Copyright, All rights reserved. CBRE Ordnance Survey Licence Number: 100019184