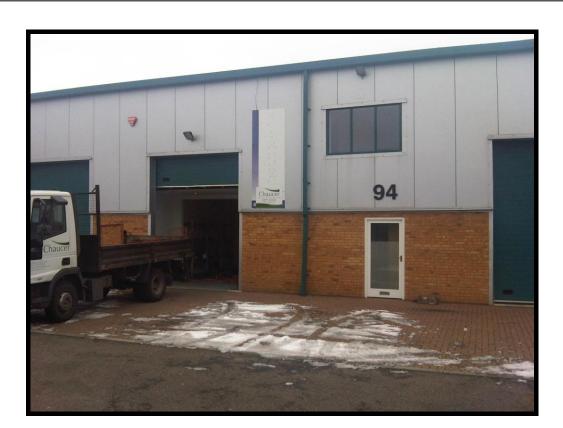

## 94 THOMAS WAY LAKESVIEW INTERNATIONAL BUSINESS PARK HERSDEN **NR CANTERBURY KENT CT3 4NH**

## INDUSTRIAL STORAGE UNIT WITH OFFICES

168.42 M<sup>2</sup> (1811 FT<sup>2</sup>)

#### Description

The mid-terraced single storey unit is in a block of similar new units off Thomas Way. The unit is of steel frame construction with brick/block external walls with insulated cladding to upper elevations and to the roof. There is a full mezzanine fitted as office accommodation and a forecourt at the front with parking for two/three vehicles.