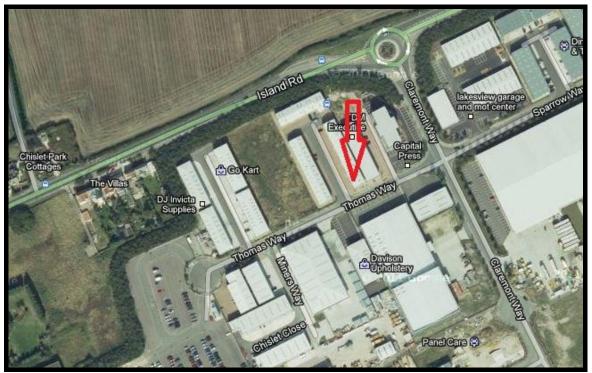

## 94 THOMAS WAY LAKESVIEW INTERNATIONAL BUSINESS PARK HERSDEN **NR CANTERBURY KENT CT3 4NH**

#### Location

Lakesview International Business Park is a prestigious development on the A28 to the east of Hersden about 7 miles from the City of Canterbury and the A2. Numerous local companies are established on the Park including Blighline, Claremont & May, Cryoquip, Barretts, etc. The A28 is the main route from Canterbury to the Thanet Towns of Margate, Ramsgate and Broadstairs approximately 12, 13 & 12 miles distance respectively.

#### HERSDEN

Reproduced from Ordnance Survey Licence No. ES100005550 or Geographers A-Z: Licence No AO996.

ons for themselves and for vendors or lessors of this property whose agents they are, give notice that; The particulars are set out as a general outline only for the guidance of intended purchasers or lessees, and