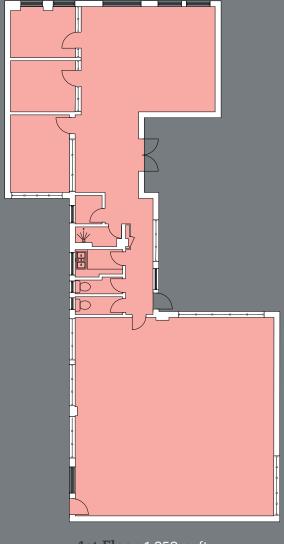

## 31-32 St James's Street SW1A

Flexible Economical Short Term Office Space

**Competitive Rent** 

Short Form Lease/ Sign up quickly

No Dilapidations

Fibre Ready

3 x Meeting Rooms, Tea Point, Shower and WC

1st Floor 1,858 sq ft