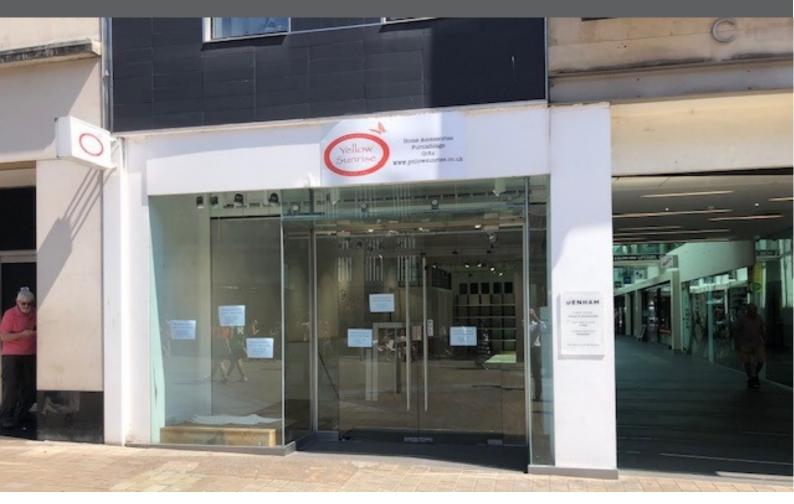

### **DESCRIPTION**

The property comprises a retail unit on ground and lower ground floor levels with excellent frontage on to Briggate and return frontage in to Central Arcade.

### **ACCOMMODATION**

Measured in accordance with the RICS Code of Measuring Practice (6th Edn) the property provides the following approximate Net Internal Areas:

Ground floor sales - 843 sq ft Basement sales - 624 sq ft