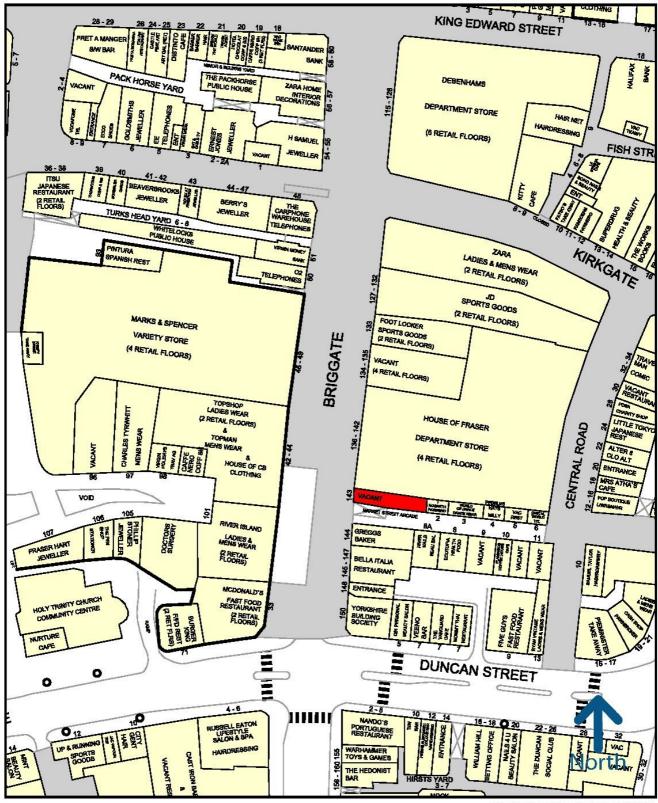

## **LOCATION**

Central Arcade adjoins House of Fraser and is positioned directly opposite the Briggate entrance to Trinity Leeds Shopping Centre where retailers include Top Man/Top Shop and River Island on the Briggate frontage.