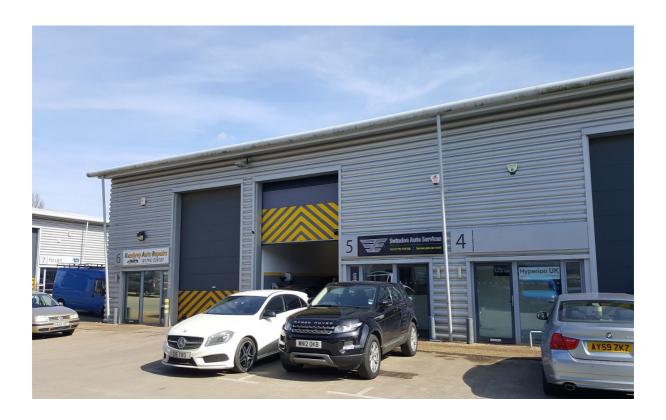

## Unit 5 Kembrey Trade Centre Aspen Close Swindon SN2 8AJ

# Modern Industrial / Warehouse Unit To Let

- Modern unit previously let as a garage
- Total area approx. 1,242 sq ft
- Ready for occupation Now- keys to view
- 3 Phase power supply, Parking to Front
- New lease available, viewing essential !!

#### Location

The subject premise are located within Kembrey Trade Centre on the popular Kembrey Trade Park an established industrial and trade counter location approx ten minutes from Swindon Town Centre and mainline Railway station. There are a good mix of local and national operators and a good variety of service providers. There is easy access to the M4 Motorway.

#### Description

A modern unit of steel frame construction with full height insulation metal profile cladding to the front and rear elevations. There is a roller up and over door plus personal acess door. There is a three phase power supply, DDI compliant wc There is parking and loading to the front. Viewing is highly recommended. Previously traded as a Garage, Landlord open to Motor Trade use subject to conditions.