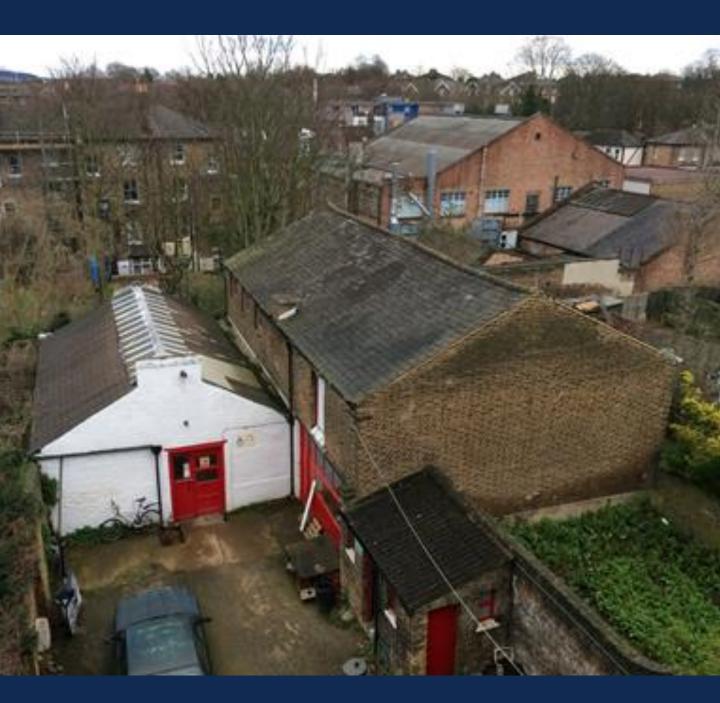

#### DESCRIPTION

The property is accessed through a drive and comprises light industrial workshop with office and storage.

Divided between two large buildings, the property also benefits from a private yard.