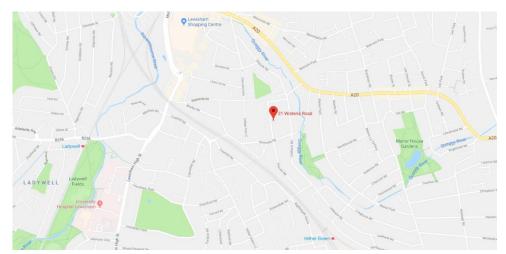

#### LOCATION

The building is located in a backlands site the rear of terraced housing off Wisteria Road.

The property is found 0.6 miles from Hither Green station which is serviced by Southeastern rail.