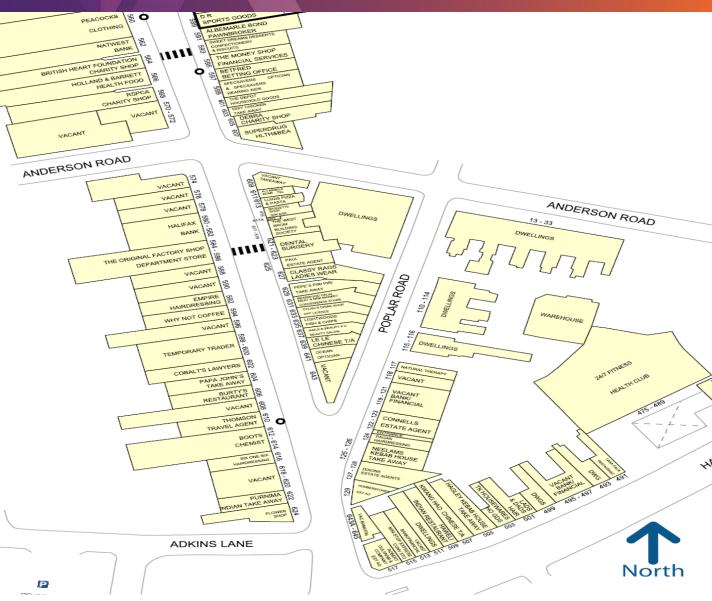

### **DESCRIPTION**

The property is situated at the southern end of Bearwood Road close to its junction with Hagley Road. Nearby occupiers include **Boots**, **Thomson Travel** and **Halifax**.