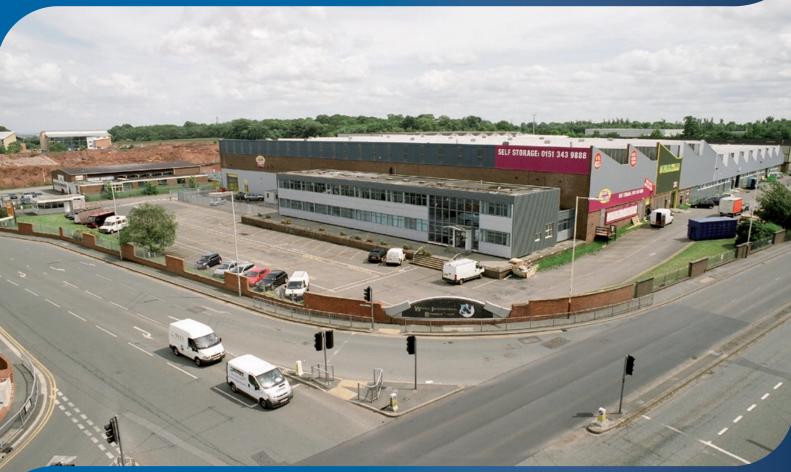

#### LOCATION

Candy Park is strategically located on Wirral International Business Park in Bromborough at the junction of the A41 (New Chester Road) and Old Hall Road. The estate is conveniently situated less than 2 miles from Junction 5 of the M53 and is approximately 4 miles south of Birkenhead. Wirral International Business Park comprises a mixture of established industrial occupiers together with a number of new and high quality developments making it one of the most successful business parks in the North West.