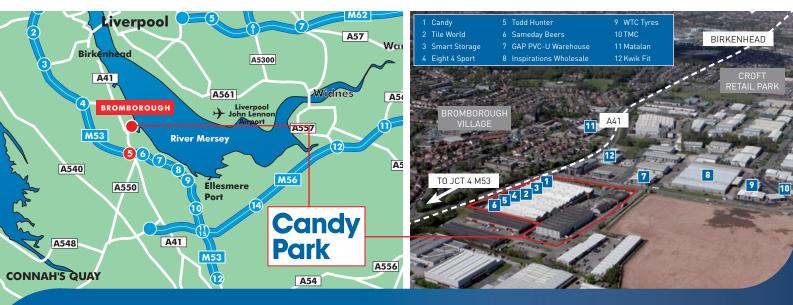

#### LOCATION

Candy Park is strategically located on Wirral International Business Park in Bromborough at the junction of the A41 (New Chester Road) and Old Hall Road. The estate is conveniently situated less than 2 miles from Junction 5 of the M53 and is approximately 4 miles south of Birkenhead. Wirral International Business Park comprises a mixture of established industrial occupiers together with a number of new and high quality developments making it one of the most successful business parks in the North West.