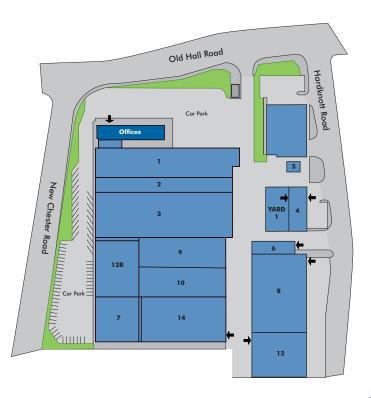

#### ACCOMMODATION

SITE PLAN

| INDUSTRIAL | SQ FT     | SQ M  |
|------------|-----------|-------|
| UNIT 1     | 25,864    | 2,403 |
| UNIT 2     | 12,500    | 1,161 |
| UNIT 3     | 20,000    | 1,858 |
| UNIT 4     | 4,656     | 433   |
| UNIT 5     | 2,500     | 232   |
| UNIT 6     | 3,109     | 289   |
| UNIT 7     | 10,000    | 929   |
| UNIT 8     | 23,648    | 2,197 |
| UNIT 9     | 13,000    | 1,208 |
| UNIT 10    | 13,000    | 1,208 |
| UNIT 12    | 13,000    | 1,208 |
| UNIT 12B   | 13,000    | 1,208 |
| UNIT 14    | 20,000    | 1,858 |
| YARD 1     | 0.5 ACRES | 0.202 |
| OFFICES    | SQ FT     | SQ M  |
| SUITE A    | 4,002     | 372   |
| SUITE B    | 1,377     | 128   |
| SUITE C    | 588       | 55    |
| SUITE D    | 1,291     | 120   |
| SUITE E    | 1,119     | 104   |
| SUITE F    | 1,163     | 108   |