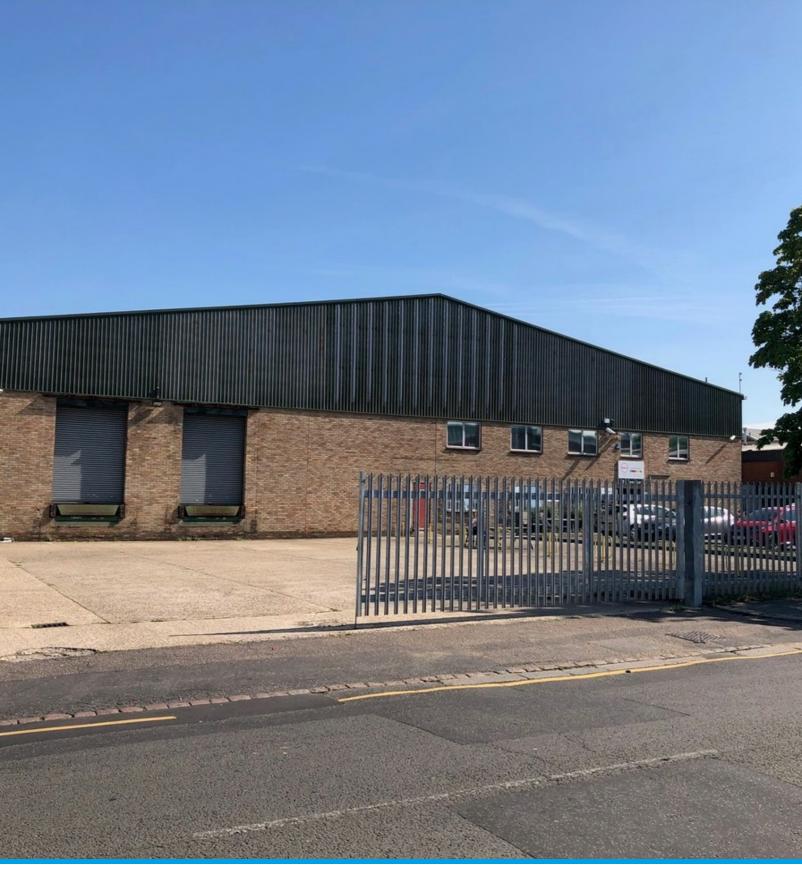

# 17 Wadsworth Road, Greenford, UB6

Wadsworth Road, Perivale, London UB6 7JD

Industrial for rent, 34,421 sq ft, p.o.a

To request a viewing call us on (0) 20 7493 4002 For more information visit https://realla.co/m/42341-17-wadsworth-road-greenford-ub6-wadsworth-road

# 17 Wadsworth Road is a self contained, secure unit with yard areas to the front and rear of the unit.

Wadsworth Road is an established industrial location approximately 1/2 mile from the A40 with access into Central London (10 miles) and the M40/M25 (9.7 miles). Perivale Underground Station (Central Line) is approx 1/2 mile away.

#### **Highlights**

- To be fully refurbished
- Secure yard
- 2 dock level loading doors
- Ground level loading to rear and side elevations
- · Ground and first floor offices