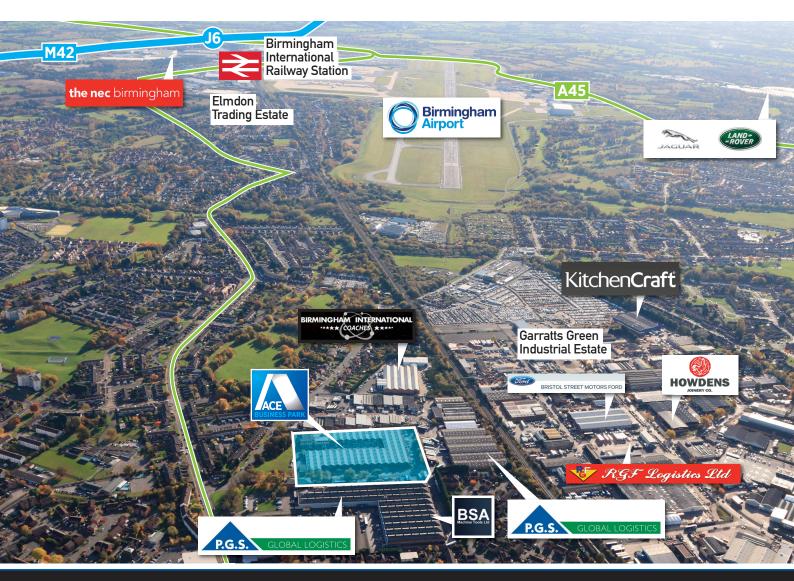

### LOCATION

Ace Business Park is a secure industrial estate situated on Mackadown Lane, Kitts Green, Birmingham. Access to the site is either via Bordesley Green Rd (A4128) to the North or via the Coventry Rd (A45) to the South. Junction 6 of the M42 and junction 4 of the M6 are both within easy reach. The park is strategically situated between the Land Rover Solihull and Jaguar Land Rover Castle Bromwich plants.