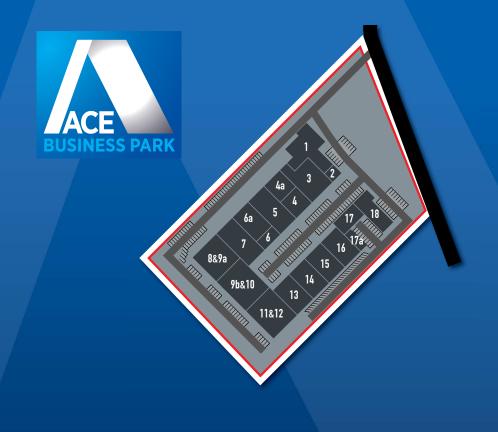

### **DESCRIPTION**

Ace Business Park is an established and well known business park providing a mix of accommodation, including warehouse / production space and independent office buildings. The park benefits from prominent frontage to Mackadown Lane has recently been improved with new signage and landscaping.

## **AVAILABILITY SCHEDULE**

| UNITS   | SIZE (Approx<br>Sq Ft) | RENTS (pa)<br>EXCLUSIVE | RATES<br>PAYABLE<br>(Approx) | EPC RATING |
|---------|------------------------|-------------------------|------------------------------|------------|
| Unit 6A | 5,242                  | £26,210                 | To be reassessed             | твс        |