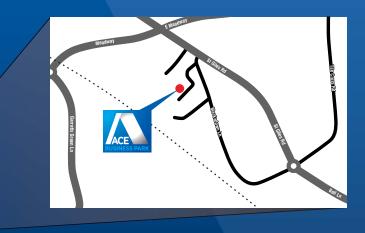

### LOCATION

Ace Business Park is a secure industrial estate situated on Mackadown Lane, Kitts Green, Birmingham. Access to the site is either via Bordesley Green Rd (A4128) to the North or via the Coventry Rd (A45) to the South. Junction 6 of the M42 and junction 4 of the M6 are both within easy reach. The park is strategically situated between the Land Rover Solihull and Jaguar Land Rover Castle Bromwich plants.