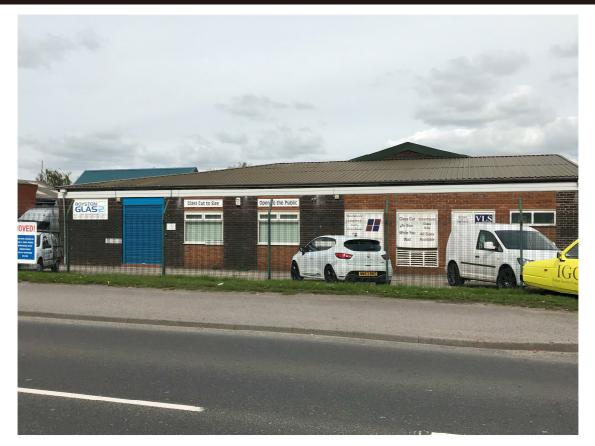

### DESCRIPTION

The property consists of a modern industrial unit with an eaves height of approximately 4 m clad with a combination of metal profile cladding and brickwork. To the front of the building is a showroom with ancillary offices.

#### ACCOMMODATION

| Property              | SQM    | SQFT  |
|-----------------------|--------|-------|
| Unit 2, Industry Road | 531.59 | 5,722 |