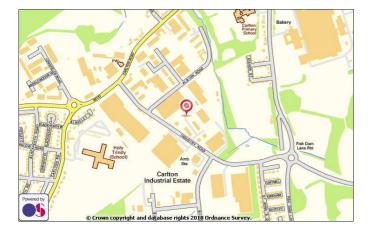

### LOCATION

Barnsley has an urban population of approximately 230,000 people and is situated in South Yorkshire approximately 16 miles north of Sheffield and 23 miles south of Leeds. The town is well served by the motorway network with J37 of the M1 situated approximately 1.5 miles to the west via the A628 Dodworth Road.

The Carlton Industrial Estate is situated approximately 3 miles to the north east of Barnsley town centre. The subject premises are located on Industry Road close to the junction with the B6132 Carlton Road. Other notable occupiers nearby include Gist Ltd, Royston Windows, The Rack Group, F&G Commercials, Calorgas and Glass Recycling UK.