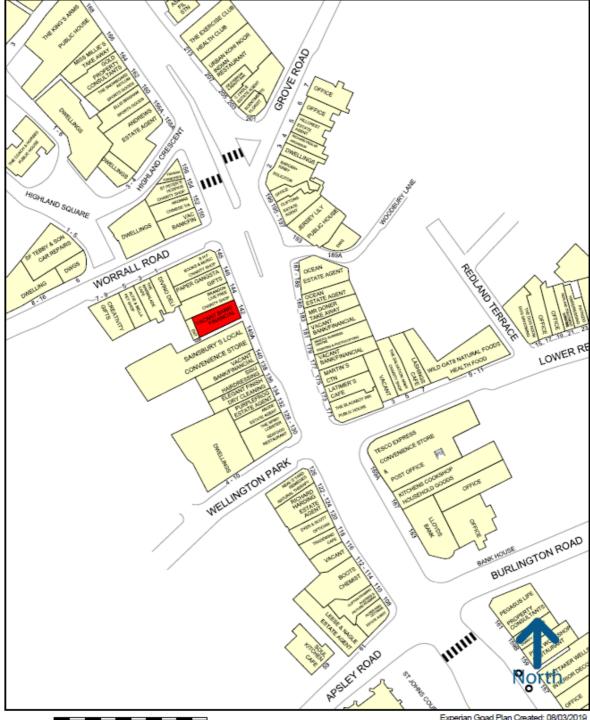

## **Description**

Whiteladies Road is a popular retail and leisure destination and one of the main gateways to and from Bristol city centre. It is popular with students, families, office workers and residents of North Bristol. It is dominated by a mixture of national and local retailers and occupiers including Sainsbury, British Heart Foundation Charity Shop, Ocean Estate Agents, Tesco Express, Boots the Chemist, Martin McColls Newsagents, Holmwoods Clothing and The Rock Fish Restaurant.

50 metres

Experian Goad Plan Created: 08/03/2019 Created By: GVA

Copyright and confidentiality Experian, 2019. © Crown copyright and database rights 2019. OS 100019885

For more information on our products and services: w.experian.co.uk/goad | goad.sales@uk.experian.com | 0845 601 6011