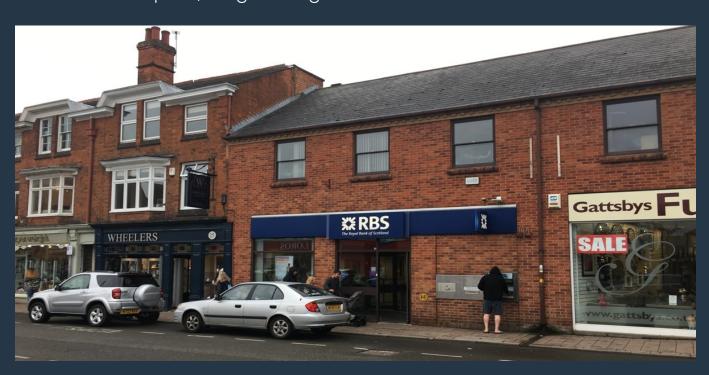

The property is located on Devonshire Square adjacent Gattsbys Furniture and Wheelers Gifts whilst opposite Home Bargain, Salvation Army and Betfred.

## **Description**

The property comprises a retail unit arranged over ground and first floor. Four car parking spaces are demised.