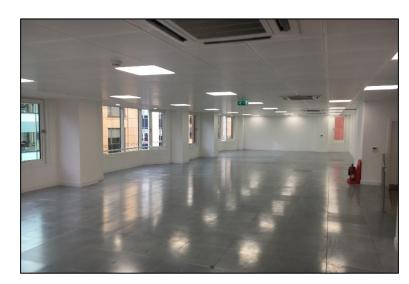

# **DESCRIPTION/ACCOMMODATION**

The subjects provide a spacious open plan fourth floor office space within a steel framed building arranged over 7 floors.

The office accommodation is accessed via a spacious ground floor reception foyer which leads to an internal staircase and passenger lift. At fourth floor the suite provides an attractive office space which is ready for immediate occupation.

The office space has been finished to a high standard throughout and benefits from the following specification:

- Raised access flooring
- Flexible open plan floor plates
- Shower facility
- Male, female and disabled toilet
- Metal suspended ceiling
- Comfort cooling
- Ceramic tiled floors and carpet floor covering
- EPC Rating C

The space is currently configured to provide a single open plan office suite. The space however is flexible and smaller floor plates can be provided to suit occupier needs.

Commercial Agency • Commercial Valuation • Development & Trade Related Appraisals • Building Consultancy Development & Investment Consultancy • Acquisitions • Dispute Resolution • Rent Reviews Compulsory Purchase & Compensation • Rating • Property Management • Commercial EPC