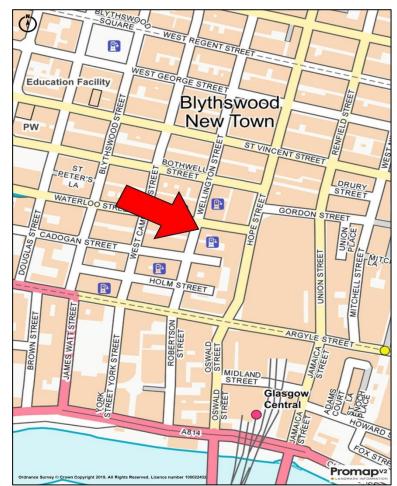

**TO LET** 4<sup>th</sup> Floor Office Suite PACIFIC HOUSE **70 WELLINGTON STREET GLASGOW, G2 6UA** 

LOCATION

The subjects are located within the heart of Glasgow's International Financial Services District. More specifically Pacific House occupies a prominent corner location at Wellington and Cadogan Street.

The building is ideally situated for access to and from the M8 motorway and lies within short walking distance of Glasgow Central and Queen Street Railway Station. The subjects are also well placed to benefit from Glasgow's City Centre amenities.