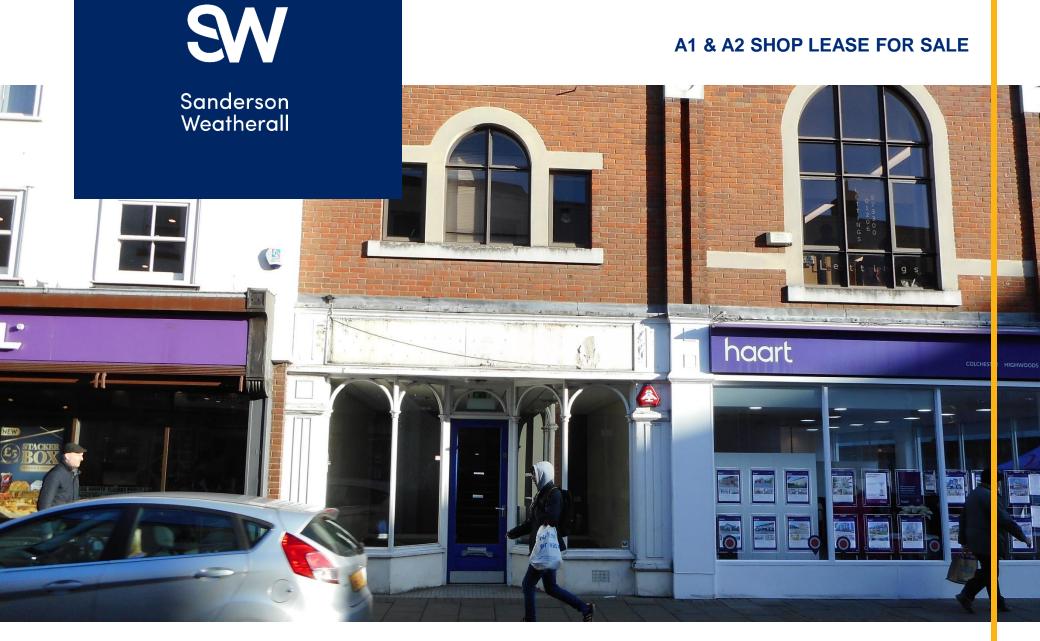

## Location

Colchester is approximately 63 miles north east of London and is one of the principal retail centres in Essex. The property is located at the northern end of Head Street on the east side between the junctions with Culver Street West and High Street. The property is adjacent to Taco Bell and close to Nandos, Sports Direct, Haart Estate Agents and Bethell & Clark Opticians.

## **Description**

The property is arranged as a ground floor shop with an office, staff room and WC's on the first floor.