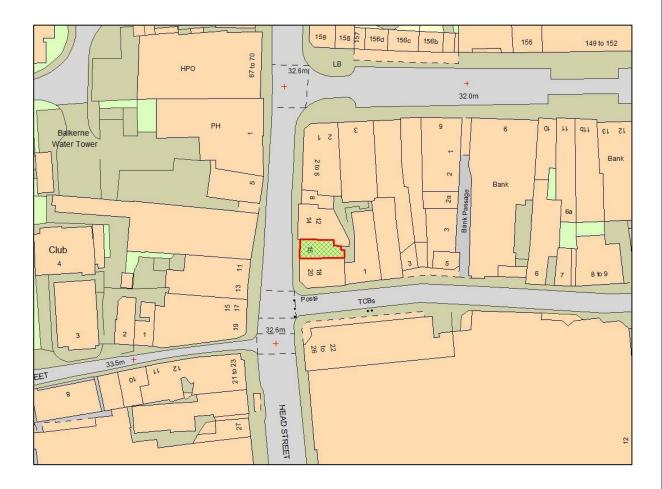

## Location

Colchester is approximately 63 miles north east of London and is one of the principal retail centres in Essex. The property is located at the northern end of Head Street on the east side between the junctions with Culver Street West and High Street. The property is adjacent to Taco Bell and close to Nandos, Sports Direct, Haart Estate Agents and Bethell & Clark Opticians.