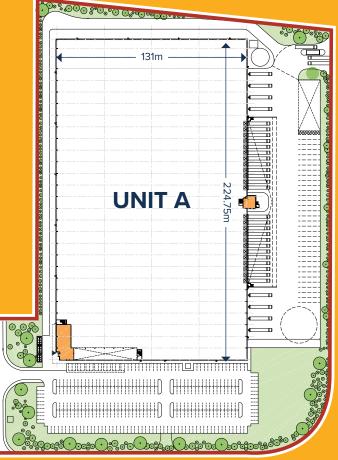

## **AVAILABILITY**

**CLICK TO CHANGE LAYOUT VIEW** 

LAYOUT

**ALTERNATIVE LAYOUT** 

#### **UNIT A**

- GIA 325,000 sq ft
- Car Parking 307 spaces
  (inc. 13 Nr. accessible spaces)
- HGV Trailer Parking 33 Spaces
- Service Yard depth 50m
- 24 Loading Docks+ 8 Level Access Loading