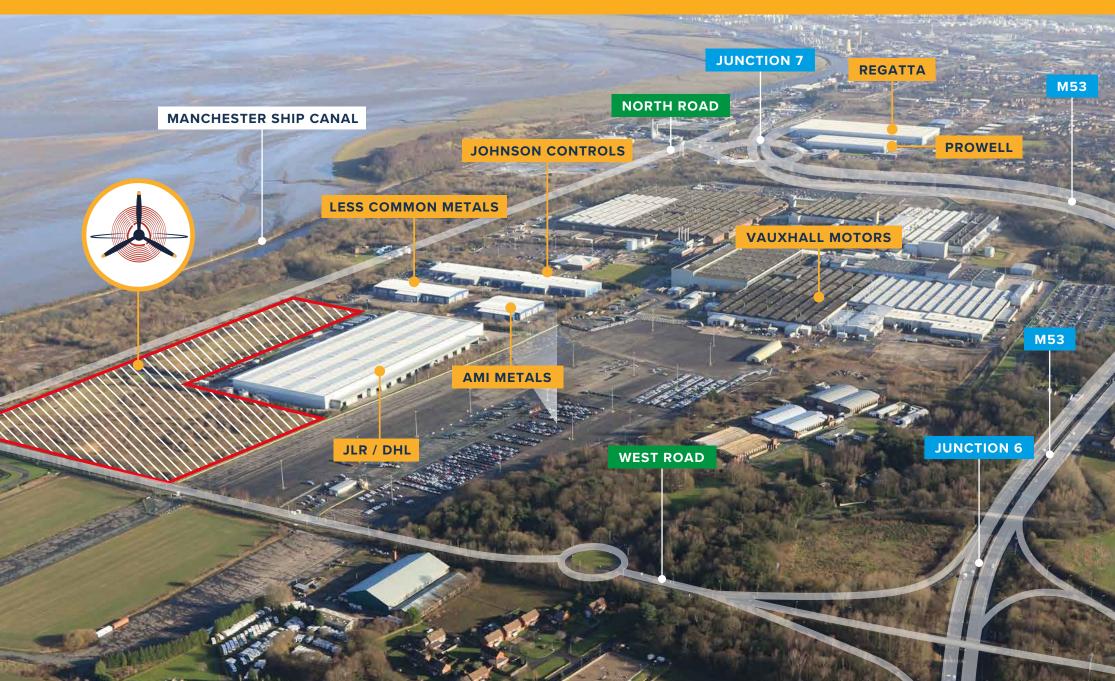

ice Yard depth 50m
- 4 Loading Docks
  - + 9 Level Access Loading









HOME

**DESCRIPTION** 

**AVAILABILITY** 

**AERIAL** 

## **AVAILABILITY - ALTERNATIVE LAYOUT**

**CLICK TO CHANGE LAYOUT VIEW** 

LAYOUT



#### **UNIT C**

- GIA 130,000 sq ft
- Car Parking 154 spaces (inc.6 Nr. accessible spaces)
- Service Yard depth 50m
- 10 Loading Docks+ 4 Level Access Loading

#### **UNIT D**

- GIA 150,000 sq ft
- Car Parking 139 spaces (inc.10 Nr. accessible spaces)
- Service Yard depth 50m
- 22 Loading Docks+ 4 Level Access Loading

#### **UNIT E**

- GIA 125,000 sq ft
- Car Parking 185 spaces (inc.6 Nr. accessible spaces)
- HGV Trailer Parking 25 Spaces
- Service Yard depth 95m
- 8 Loading Docks
  - + 4 Level Access Loading







HOME DESCRIPTION AVAILABILITY AERIAL LOCATION ENQUIRIES







HOME

DESCRIPTION

**AVAILABILITY** 

**AERIAL** 





## **ENQUIRIES**



#### **Rob Taylor**

rob.taylor@knightfrank.com www.knightfrank.co.uk



#### **Stephen Wade**

stephenwade@legatowen.co.uk www.legatowen.co.uk

### www.aviatorindustrial.co.uk



A development by

The Agents for themselves and for the Seller/Lessor of this property give notice that: 1. These particulars do not constitute any part of an offer or a contract. 2. All statements contained in these particulars are made without responsibility on the part of the Agent(s) or the Seller/Lessor. 3. None of the statements contained in these particulars is to be relied upon as a statement or representation of fact. 4. Any intending Buyer or Tenant must satisfy himself by inspection or otherwise as to the correctness of ea