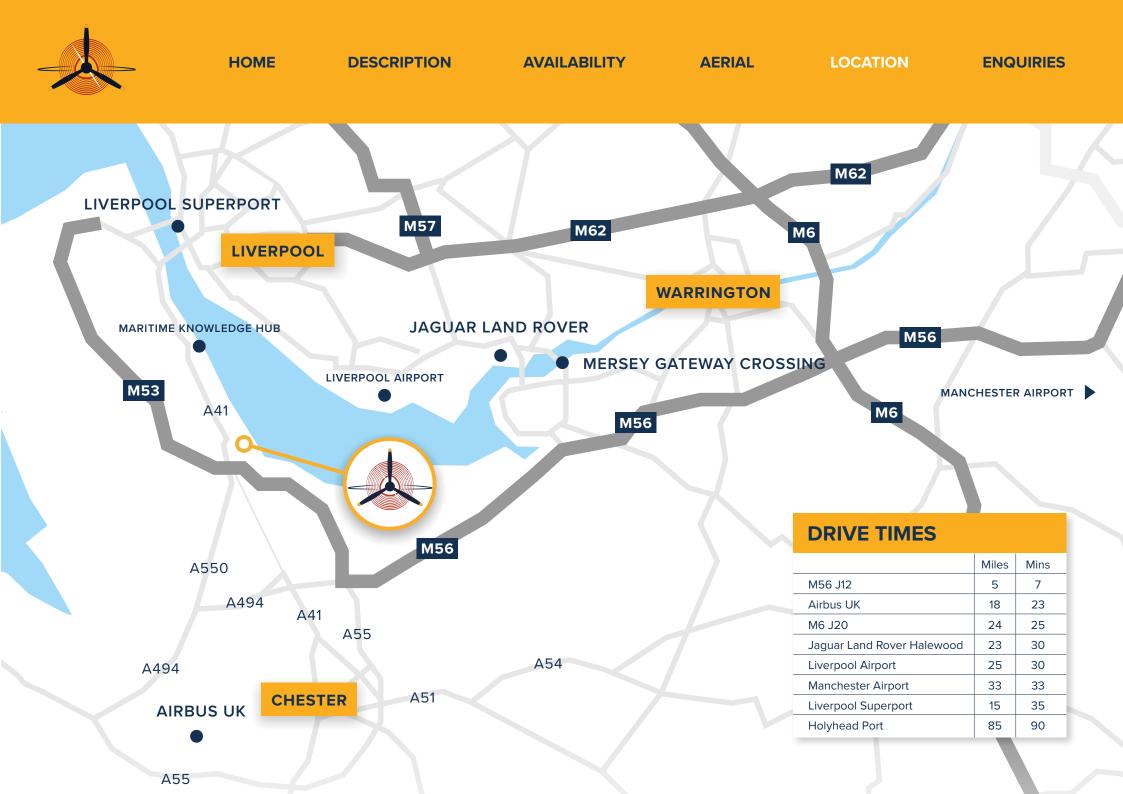

e Yard depth 50m
- 4 Loading Docks
  - + 9 Level Access Loading









HOME

**DESCRIPTION** 

**AVAILABILITY** 

**AERIAL** 

## **AVAILABILITY - ALTERNATIVE LAYOUT**

**CLICK TO CHANGE LAYOUT VIEW** 

LAYOUT



#### **UNIT C**

- GIA 130,000 sq ft
- Car Parking 154 spaces (inc.6 Nr. accessible spaces)
- Service Yard depth 50m
- 10 Loading Docks+ 4 Level Access Loading

#### **UNIT D**

- GIA 150,000 sq ft
- Car Parking 139 spaces (inc.10 Nr. accessible spaces)
- Service Yard depth 50m
- 22 Loading Docks+ 4 Level Access Loading

#### **UNIT E**

- GIA 125,000 sq ft
- Car Parking 185 spaces (inc.6 Nr. accessible spaces)
- HGV Trailer Parking 25 Spaces
- Service Yard depth 95m
- 8 Loading Docks
  - + 4 Level Access Loading







HOME DESCRIPTION AVAILABILITY AERIAL LOCATION ENQUIRIES







HOME

DESCRIPTION

**AVAILABILITY** 

**AERIAL** 





## **ENQUIRIES**



#### **Rob Taylor**

rob.taylor@knightfrank.com www.knightfrank.co.uk



#### **Stephen Wade**

stephenwade@legatowen.co.uk www.legatowen.co.uk

### www.aviatorindustrial.co.uk



A development by

The Agents for themselves and for the Seller/Lessor of this property give notice that: 1. These particulars do not constitute any part of an offer or a contract. 2. All statements contained in these particulars are made without responsibility on the part of the Agent(s) or the Seller/Lessor. 3. None of the statements contained in these particulars is to be relied upon as a statement or representation of fact. 4. Any intending Buyer or Tenant must satisfy himself by inspection or otherwise as to the correctness of each