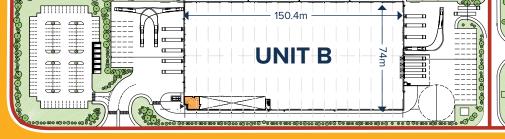

## **AVAILABILITY**

**CLICK TO CHANGE LAYOUT VIEW** 

LAYOUT

**ALTERNATIVE LAYOUT** 

#### **UNIT B**

- GIA 125,000 sq ft
- Car Parking 117 spaces
  (inc. 6 Nr. accessible spaces)
- HGV Trailer Parking 9 Spaces
- Service Yard depth 50m
- 4 Loading Docks
  - + 9 Level Access Loading

HOME

**DESCRIPTION** 