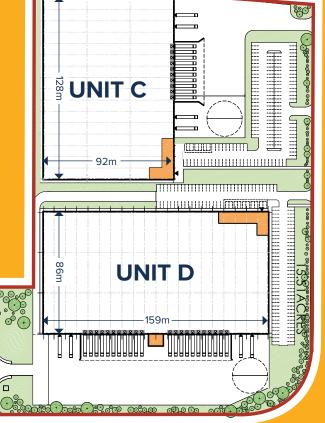

## **AVAILABILITY - ALTERNATIVE LAYOUT**

**CLICK TO CHANGE LAYOUT VIEW** 

LAYOUT

#### **UNIT C**

- GIA 130,000 sq ft
- Car Parking 154 spaces (inc.6 Nr. accessible spaces)
- Service Yard depth 50m
- 10 Loading Docks+ 4 Level Access Loading

#### **UNIT D**

- GIA 150,000 sq ft
- Car Parking 139 spaces (inc.10 Nr. accessible spaces)
- Service Yard depth 50m
- 22 Loading Docks+ 4 Level Access Loading