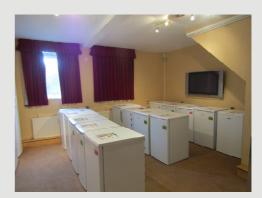

#### Second Floor

Storeroom One 3.86m x 5.9m = 22.77 sq.m. (245 sq.ft.)

Storeroom Two 5.69m x 5.65m = 32.0 sq.m. (345 sq.ft.)