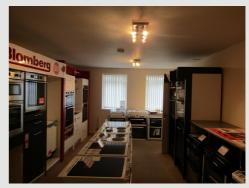

First Floor

Rear Showroom overall dimensions 5.9m x 5.04m = Net Area 26.86 sq.m. (289 sq.ft.)

Front Showroom overall dimensions 5.93m x 6.79m = 40.27 sq.m. (433 sq.ft.)

Front Office One 2.97m x 4.55m = 13.51 sq.m. (145 sq.ft.)