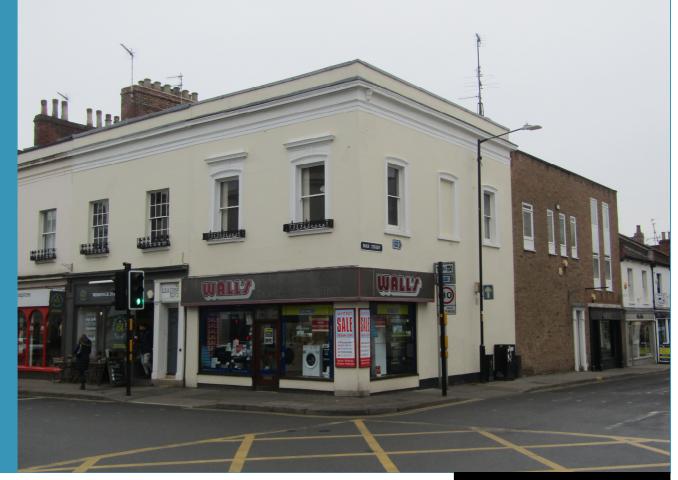

## 100 Warwick Street Leamington Spa CV32 4QP

#### Location

Warwick Street is one of Leamington Spa's principal secondary retailing locations, a short walk from Leamington's impressive Parade and the Royal Priors Shopping Centre. Situated on the corner of Warwick Street and Park Street the location boasts an array of interesting retailers, restaurants and coffee shops.

#### **Description & Accommodation**

100 Warwick Street is a prominent three-storey building with a principal shop front and entrance off Warwick Street whilst having a return frontage and door to the upper floors off Park Street.