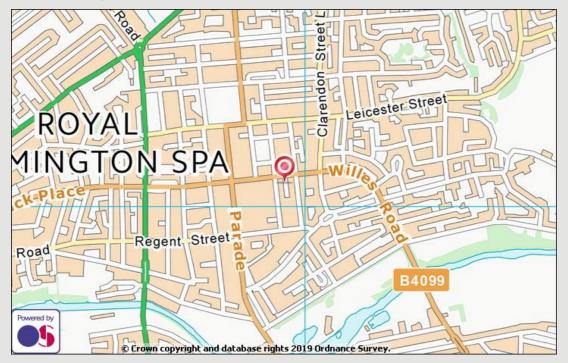

#### **Location Map**

#### Location

Warwick Street is one of Leamington Spa's principal secondary retailing locations, a short walk from Leamington's impressive Parade and the Royal Priors Shopping Centre. Situated on the corner of Warwick Street and Park Street the location boasts an array of interesting retailers, restaurants and coffee shops.