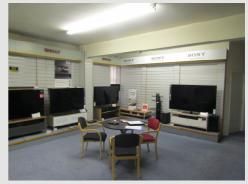

First Floor

Rear Showroom overall dimensions 5.9m x 5.04m = Net Area 26.86 sq.m. (289 sq.ft.)

Front Showroom overall dimensions 5.93m x 6.79m = 40.27 sq.m. (433 sq.ft.)

Front Office One 2.97m x 4.55m = 13.51 sq.m. (145 sq.ft.)