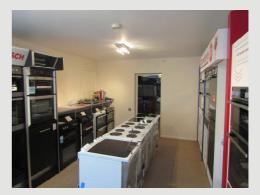

#### **Description & Accommodation**

100 Warwick Street is a prominent three-storey building with a principal shop front and entrance off Warwick Street whilst having a return frontage and door to the upper floors off Park Street.

#### **Retail Area**

Internal frontage to Warwick Street 5.78m Overall shop depth 14.64m Net Retail Area 915 sq.ft. (85.04 sq.m.)

Understairs Office/Store Area 28 sq.ft. (2.6 sq.m.)

Rear staircase leads to the