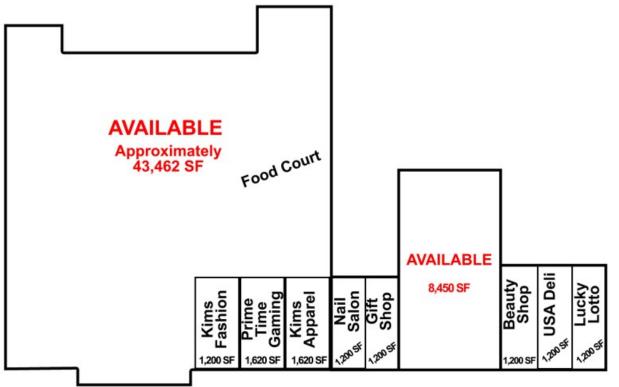

# Lease Space:

ANCHOR SPACE: 43,462 SF/\$2.50 psf DOLLAR STORE SPACE: 8,450 SF/\$8.00 psf

# Up to 43,462 SF Available for Tenant or Owner/User

#### **IMPROVEMENTS:**

Property consists of 1 building, subdivide for

Commercial Division 577 Mulberry Street P.O. Box 310 Macon, GA 31202 (478) 746-9421 (478) 742-2015 FAX

www.fickling.com

This information is from resources deemed to be reliable, no warranties or guarantees for accuracy are made by Fickling and Company