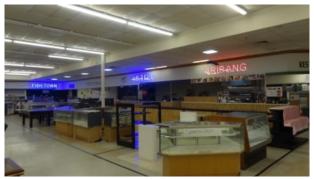

## WORLD MARKET 4437 COLUMBUS RD \* MACON, GA A 63,000 SF RETAIL CENTER

Inside Building

Inside Building

Side of Building

Signage on Mercer Univ. Dr.

| Alton Ave<br>Alton Ave<br>Marcer Universit<br>DBJECT<br>(1)<br>Marcer Universit<br>DBJECT<br>(2)<br>Marcer Universit<br>DBJECT<br>(2)<br>(2)<br>(2)<br>(2)<br>(2)<br>(2)<br>(2)<br>(2) |                   |          |          |          |  |  |
|----------------------------------------------------------------------------------------------------------------------------------------------------------------------------------------|-------------------|----------|----------|----------|--|--|
| urch Rd Columbus Rd Dr Walle Cr                                                                                                                                                        | Demographics 2016 | 1 Mile   | 3 Miles  | 5 Miles  |  |  |
| State Route 22 Con Penny Au                                                                                                                                                            | Population        | 6,700    | 38,993   | 98,474   |  |  |
| 2                                                                                                                                                                                      | Median Age        | 29.2     | 33.4     | 35.1     |  |  |
| Brookhaven Rd PetSmart •                                                                                                                                                               | Average HH Income | \$34,483 | \$41,449 | \$51,388 |  |  |
|                                                                                                                                                                                        | Households        | 2,580    | 14,296   | 37,184   |  |  |