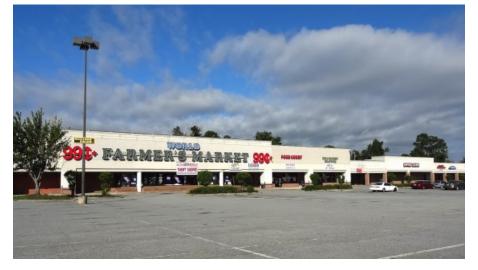

## SALE OR LEASE WORLD MARKET 4437 COLUMBUS RD \* MACON, GA A 63,000 SF RETAIL CENTER

| ADDRESS:<br>BUILDING SIZE:      | 4437 Columbus Road<br>One building totaling approximately<br>63,310 sf. Up to 43,462 SF contiguous |
|---------------------------------|----------------------------------------------------------------------------------------------------|
|                                 | space available for owner/user.                                                                    |
| LAND AREA:                      | 6.8 acres                                                                                          |
| ZONING:                         | Commercial                                                                                         |
| UTILITIES:                      | All utilities are available                                                                        |
| YEAR BUILT:                     | 1991                                                                                               |
| ESTIMATED REAL<br>ESTATE TAXES: | \$32,000 (\$.51 psf)                                                                               |
| ESTIMATED<br>INSURANCE:         | \$13,000( \$.21 psf)                                                                               |

### WORLD MARKET 4437 COLUMBUS RD \* MACON, GA A 63,000 SF RETAIL CENTER