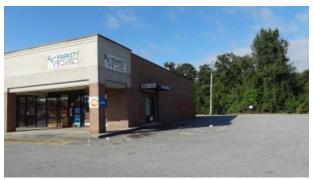

## WORLD MARKET 4437 COLUMBUS RD \* MACON, GA A 63,000 SF RETAIL CENTER

Inside Building

Inside Building

Side of Building

Signage on Mercer Univ. Dr.

| Alton Ave<br>Alton Ave<br>Marcer Universit<br>DBJECT<br>(1)<br>Marcer Universit<br>DBJECT<br>(2)<br>Marcer Universit<br>DBJECT<br>(2)<br>(2)<br>(2)<br>(2)<br>(2)<br>(2)<br>(2)<br>(2) |                   |          |          |          |  |  |
|----------------------------------------------------------------------------------------------------------------------------------------------------------------------------------------|-------------------|----------|----------|----------|--|--|
| urch Rd Columbus Rd Dr Walle Cr                                                                                                                                                        | Demographics 2016 | 1 Mile   | 3 Miles  | 5 Miles  |  |  |
| State Route 22 Con Penny Au                                                                                                                                                            | Population        | 6,700    | 38,993   | 98,474   |  |  |
| 2                                                                                                                                                                                      | Median Age        | 29.2     | 33.4     | 35.1     |  |  |
| Brookhaven Rd PetSmart •                                                                                                                                                               | Average HH Income | \$34,483 | \$41,449 | \$51,388 |  |  |
|                                                                                                                                                                                        | Households        | 2,580    | 14,296   | 37,184   |  |  |