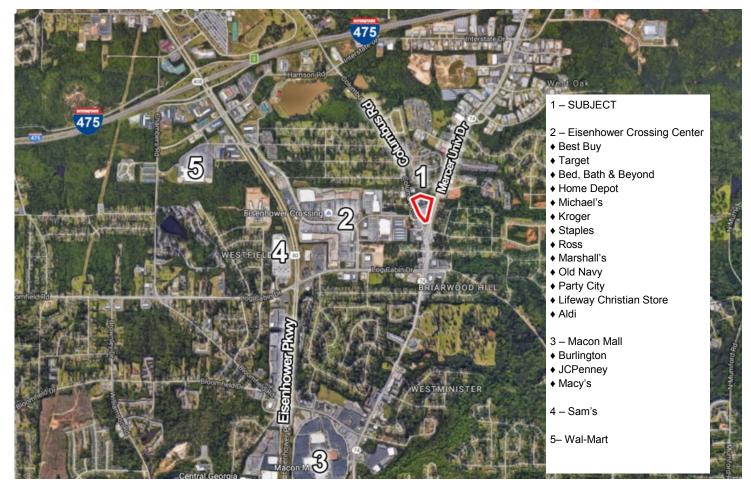

#### LOCATION:

Located at the intersection of Columbus Road and Mercer University Dr and across the street from a main entrance to the 750,000 sf Eisenhower Crossing Shopping Center

**TRAFFIC COUNT:** 5,570 VPD Columbus Rd; 28,000 VPD Mercer Univ. Dr.

#### NEARBY BUSINESSES:

Include Best Buy, Target, Kroger, Old Navy, Sam's, Sears, and Staples