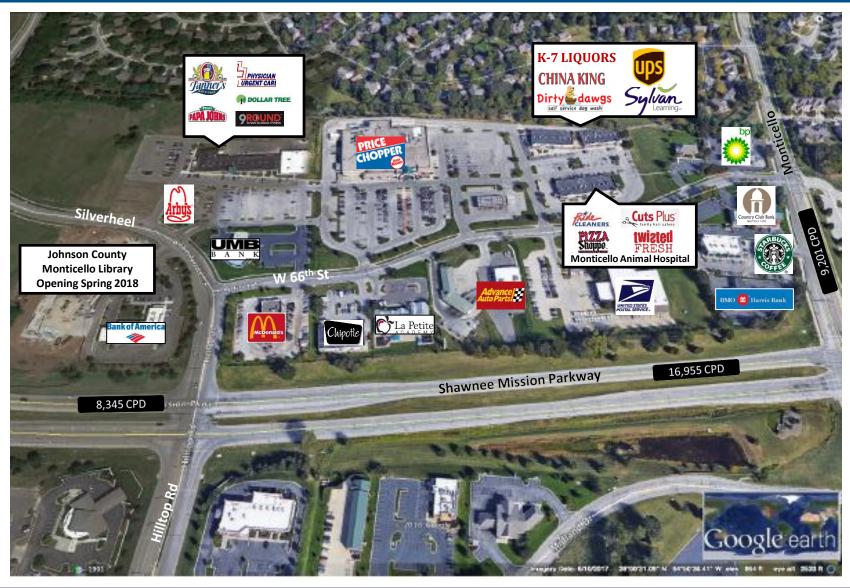

## FOR LEASE: Monticello Village, 66th & Monticello, Shawnee, KS 66226

## **Property Info:**

- Retail spaces available from 1,078 SF to 1,825 SF in Price Chopperanchored neighborhood center
- Located on Shawnee Mission Parkway, just east of K-7, with over 30,000 CPD on Shawnee Mission Parkway
- Excellent access to K-7 and just minutes from I-435 and K-10
- Join Price Chopper, Tanner's, Pizza Shoppe, McDonald's, Arby's, and many others in this bustling center