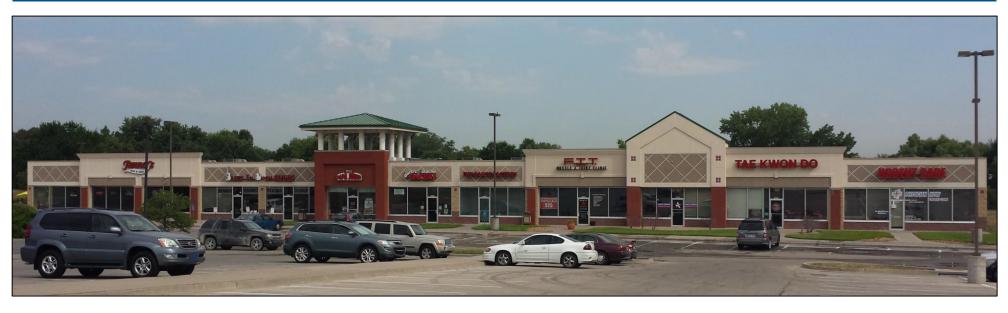

## FOR LEASE: Monticello Village, 66th & Monticello, Shawnee, KS 66226

## **Property Info:**

- Retail spaces available from 1,078 SF to 1,825 SF in Price Chopperanchored neighborhood center
- Located on Shawnee Mission Parkway, just east of K-7, with over 30,000 CPD on Shawnee Mission Parkway
- Excellent access to K-7 and just minutes from I-435 and K-10
- Join Price Chopper, Tanner's, Pizza Shoppe, McDonald's, Arby's, and many others in this bustling center