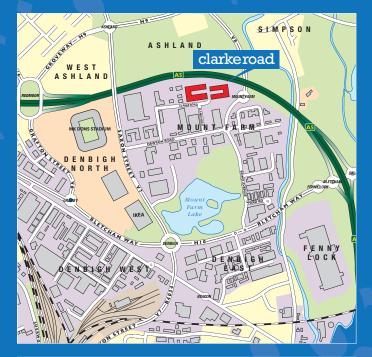

#### LOCATION

The city of Milton Keynes is situated 55 miles north of London and 70 miles south of Birmingham, adjacent to the M1 motorway (junctions 13 and 14). The city has become established as a major centre for industry and commerce.

The city's grid road system allows convenient and fast access to all city centre facilities, to the M1 motorway and to the main line Intercity railway station which provides fast and frequent services to London (Euston) and the north. The A421 provides a link to Buckingham, Oxford and the M40 motorway.

### NEARBY OCCUPIERS INCLUDE:

• <u>Tes</u>co

DHL

Citizen Newspapers

MK Dons Football Club

clarkeroad

- IKEA
- ASDA
- Royal Mail
- Marshall Amplifications

BLETCHLEY