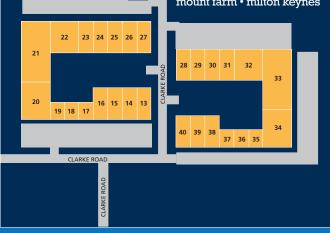

#### TERMS

Each unit is available to let on flexible terms to be agreed. For further information please see attached availability sheet schedule.

All lettings follow the Commercial Landlords Accreditation Scheme, CLAS.