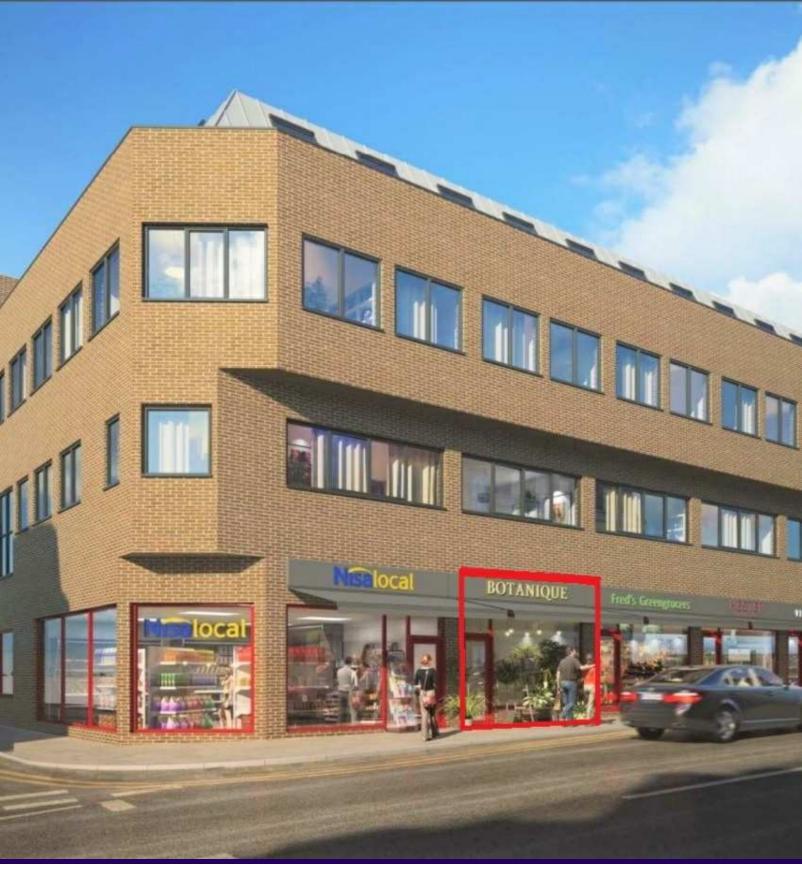

### Retail Unit To Let in Brentwood

141a Kings Road, Brentwood, UK CM14 4DR To request a viewing call us on 020 7355 8080

The Property is located on Kings Road, the main retail parade next to Brentwood station. The station will be benefiting from the new Crossrail train line in early 2018 serving millions of passengers per year. Brentwood station will be served by 12 trains an hour in each direction in addition to the current TLF trains.

Kings Road experiences high footfall throughout the entire day. The retail unit is situated under the new Galliard Homes 'Essex House' development which is due to be completed in Q4 2018. The accommodation consists of 510 sq. ft. and is arranged in a rectangular shape.

# **Highlights**

- Situated below the new Galliard Homes 'Essex House' development due to be complete in Q4 2018.
- High Footfall
- 1 minute walk from Brentwood Station
- 1 car parking space with the unit