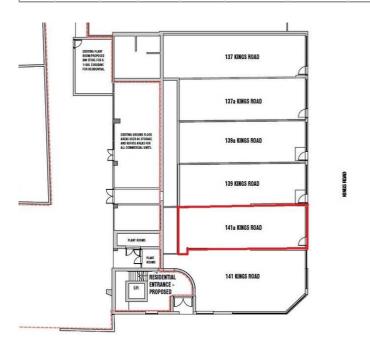

Kings Road experiences high footfall throughout the entire day. The retail unit is situated under the new Galliard Homes 'Essex House' development which is due to be completed in Q4 2018. The accommodation consists of 510 sq. ft. and is arranged in a rectangular shape.

| Unit | Floor  | Size<br>sq ft | Rent<br>psf | Rates<br>psf | Total per<br>annum | Planning<br>usage | Status    | From       |
|------|--------|---------------|-------------|--------------|--------------------|-------------------|-----------|------------|
| 141a | Ground | 510           | £31.37      | £12.25       | £22,247.00         | A1                | Available | 08/09/2018 |