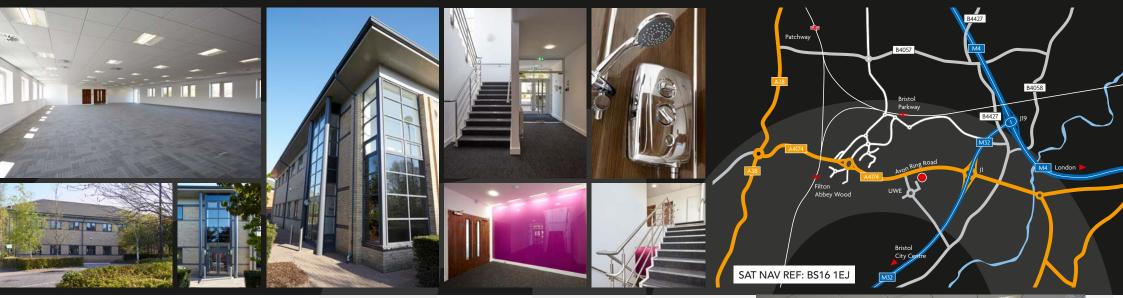

## LOCATION

Bristol Business Park is established as one of the premier office locations in North Bristol. Neighbouring occupiers include Thales, Boeing, UWE and The Forestry Commission.

Bristol Business Park is located approximately 3 miles north of the City Centre and less than a mile from Junction 19 of the M4 Motorway. The park is adjacent to the University of the West of England and is just over 3 miles from Parkway Mainline Railway Station and the MOD procurement facility at Filton.

#### DESCRIPTION

310 Bristol Business Park is a modern two-storey office building of brick construction which has just been fully refurbished.

The offices are accessed via a shared reception at ground floor level with WC's provided at both levels and a new shower facility. The accommodation is newly refurbished to provide for open plan office accommodation benefiting from new air conditioning, new suspended ceilings, new LG7 lighting, full accessed raised floor and newly fitted carpet.