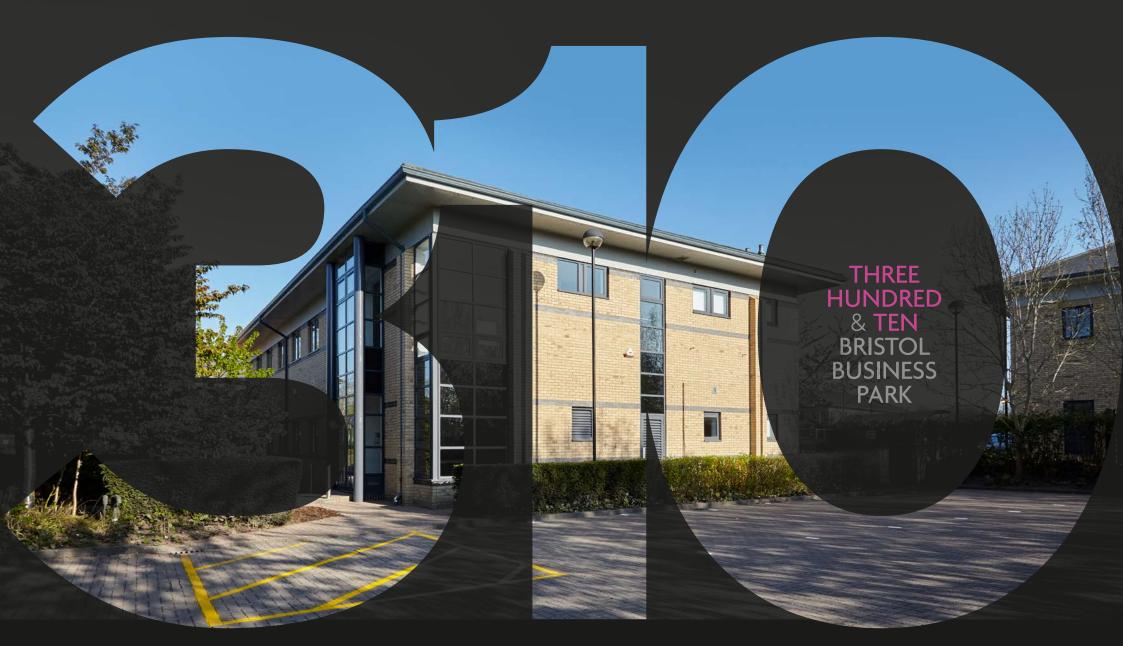

#### DESCRIPTION

310 Bristol Business Park is a modern two-storey office building of brick construction which has just been fully refurbished.

The offices are accessed via a shared reception at ground floor level with WC's provided at both levels and a new shower facility. The accommodation is newly refurbished to provide for open plan office accommodation benefiting from new air conditioning, new suspended ceilings, new LG7 lighting, full accessed raised floor and newly fitted carpet.

Superbly refurbished modern two-storey office building 6,023 sq ft (559.5 sq m) with 30 on site car parking spaces