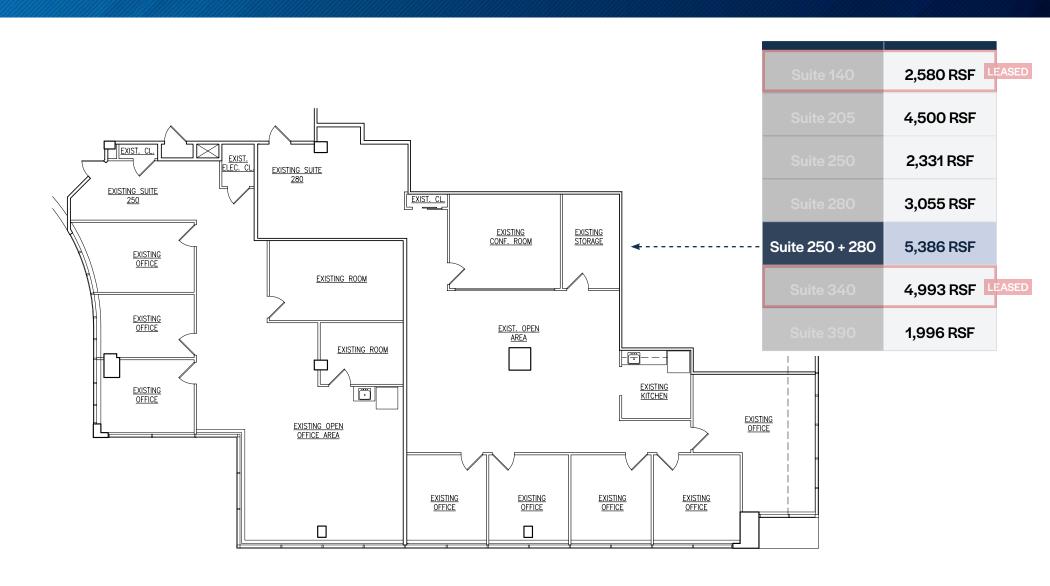

#### **CLASS A OFFICE SPACE IN TENANT FRIENDLY BUILDING**

| LEAS | Suite 140       | 2,580 RSF |
|------|-----------------|-----------|
|      | Suite 205       | 4,500 RSF |
|      | Suite 250       | 2,331 RSF |
|      | Suite 280       | 3,055 RSF |
|      | Suite 250 + 280 | 5,386 RSF |
| LEAS | Suite 340       | 4,993 RSF |
|      | Suite 390       | 1,996 RSF |

| Suite 140       | 2,580 RSF LEASED |
|-----------------|------------------|
| Suite 205       | 4,500 RSF        |
| Suite 250       | 2,331 RSF        |
| Suite 280       | 3,055 RSF        |
| Suite 250 + 280 | 5,386 RSF        |
| Suite 340       | 4,993 RSF LEASED |
| Suite 390       | 1,996 RSF        |