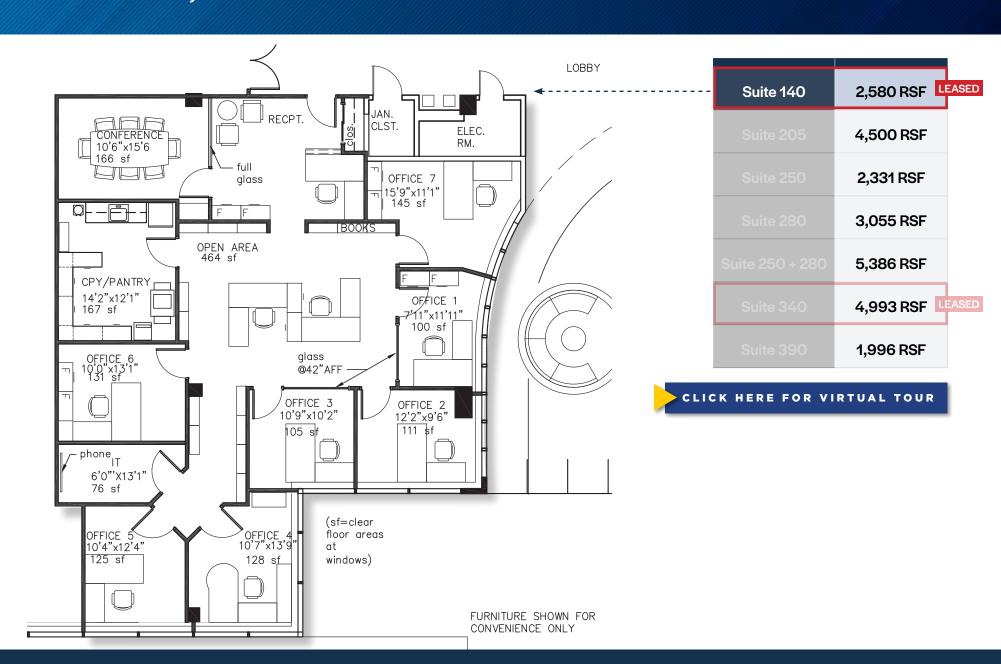

#### **CLASS A OFFICE SPACE IN TENANT FRIENDLY BUILDING**

| LEAS | Suite 140       | 2,580 RSF |
|------|-----------------|-----------|
|      | Suite 205       | 4,500 RSF |
|      | Suite 250       | 2,331 RSF |
|      | Suite 280       | 3,055 RSF |
|      | Suite 250 + 280 | 5,386 RSF |
| LEAS | Suite 340       | 4,993 RSF |
|      | Suite 390       | 1,996 RSF |

| Suite 140       | 2,580 RSF LEASED |
|-----------------|------------------|
| Suite 205       | 4,500 RSF        |
| Suite 250       | 2,331 RSF        |
| Suite 280       | 3,055 RSF        |
| Suite 250 + 280 | 5,386 RSF        |
| Suite 340       | 4,993 RSF LEASED |
| Suite 390       | 1,996 RSF        |