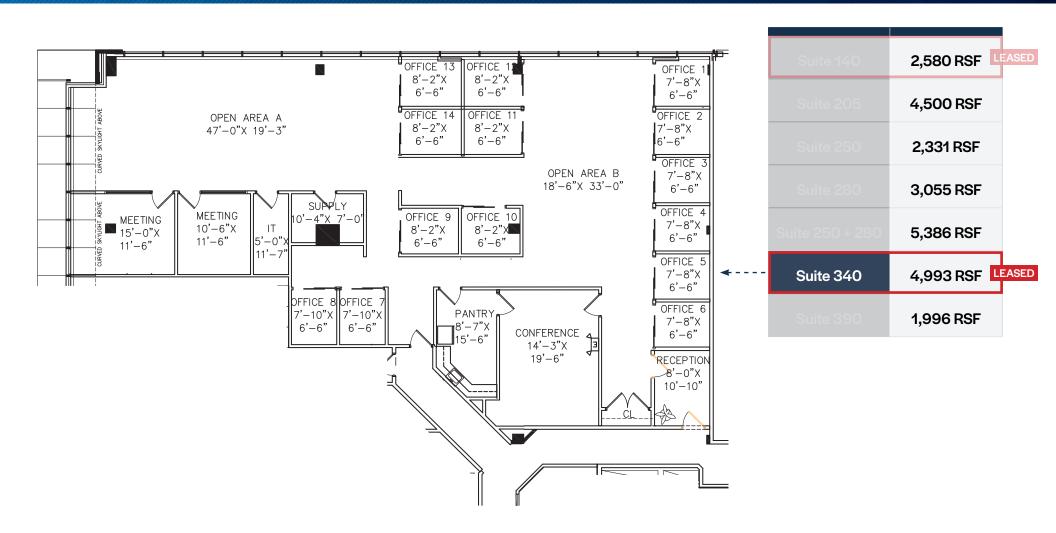

#### **CLASS A OFFICE SPACE IN TENANT FRIENDLY BUILDING**

| LEAS | Suite 140       | 2,580 RSF |
|------|-----------------|-----------|
|      | Suite 205       | 4,500 RSF |
|      | Suite 250       | 2,331 RSF |
|      | Suite 280       | 3,055 RSF |
|      | Suite 250 + 280 | 5,386 RSF |
| LEAS | Suite 340       | 4,993 RSF |
|      | Suite 390       | 1,996 RSF |

| Suite 140       | 2,580 RSF LEASED |
|-----------------|------------------|
| Suite 205       | 4,500 RSF        |
| Suite 250       | 2,331 RSF        |
| Suite 280       | 3,055 RSF        |
| Suite 250 + 280 | 5,386 RSF        |
| Suite 340       | 4,993 RSF LEASED |
| Suite 390       | 1,996 RSF        |