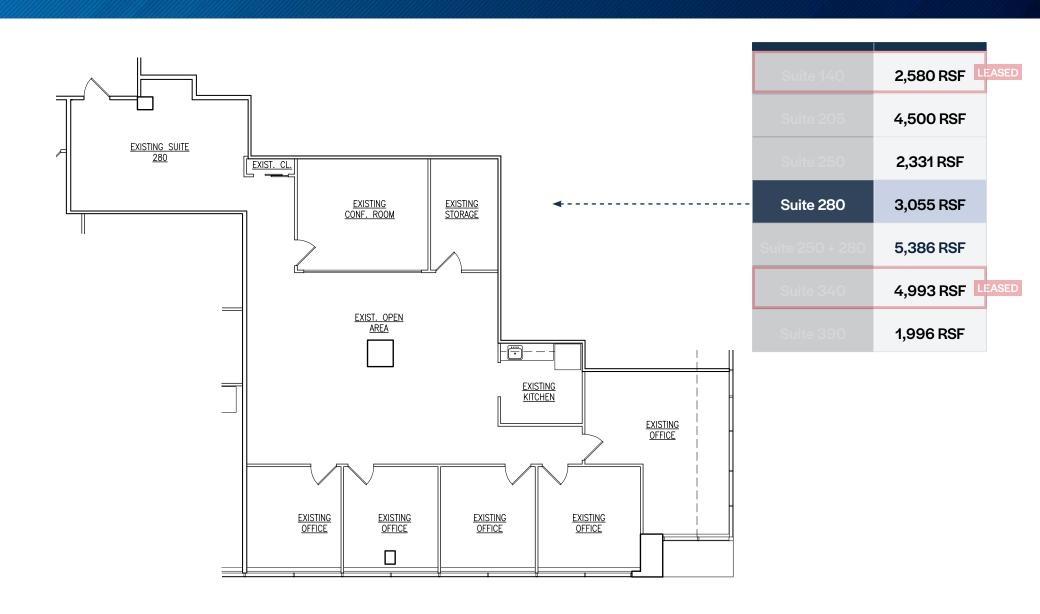

#### **CLASS A OFFICE SPACE IN TENANT FRIENDLY BUILDING**

| LEAS | Suite 140       | 2,580 RSF |
|------|-----------------|-----------|
|      | Suite 205       | 4,500 RSF |
|      | Suite 250       | 2,331 RSF |
|      | Suite 280       | 3,055 RSF |
|      | Suite 250 + 280 | 5,386 RSF |
| LEAS | Suite 340       | 4,993 RSF |
|      | Suite 390       | 1,996 RSF |

| Suite 140       | 2,580 RSF LEASED |
|-----------------|------------------|
| Suite 205       | 4,500 RSF        |
| Suite 250       | 2,331 RSF        |
| Suite 280       | 3,055 RSF        |
| Suite 250 + 280 | 5,386 RSF        |
| Suite 340       | 4,993 RSF LEASED |
| Suite 390       | 1,996 RSF        |