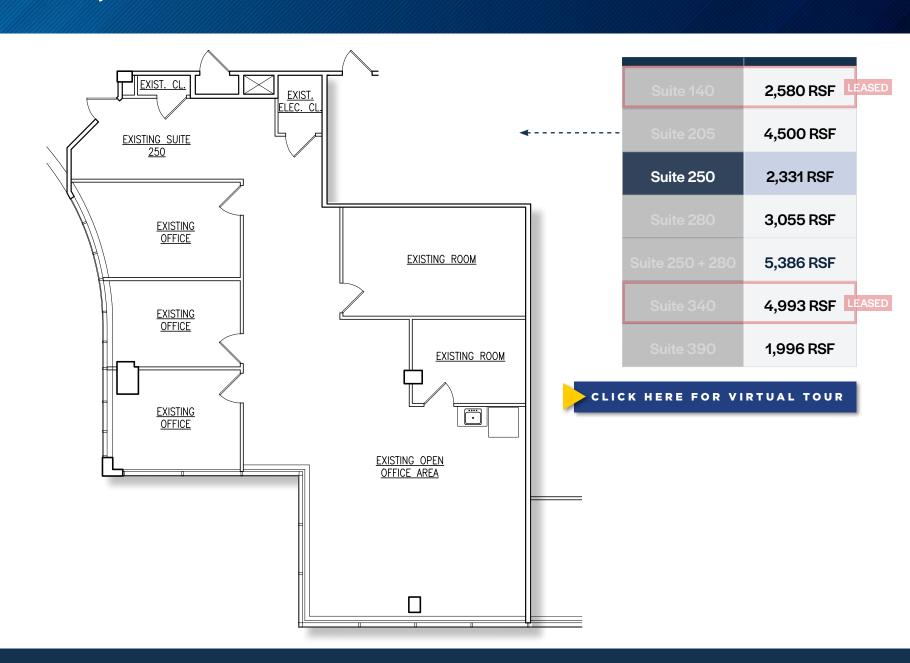

#### **CLASS A OFFICE SPACE IN TENANT FRIENDLY BUILDING**

| LEAS | Suite 140       | 2,580 RSF |
|------|-----------------|-----------|
|      | Suite 205       | 4,500 RSF |
|      | Suite 250       | 2,331 RSF |
|      | Suite 280       | 3,055 RSF |
|      | Suite 250 + 280 | 5,386 RSF |
| LEAS | Suite 340       | 4,993 RSF |
|      | Suite 390       | 1,996 RSF |

| Suite 140       | 2,580 RSF LEASED |
|-----------------|------------------|
| Suite 205       | 4,500 RSF        |
| Suite 250       | 2,331 RSF        |
| Suite 280       | 3,055 RSF        |
| Suite 250 + 280 | 5,386 RSF        |
| Suite 340       | 4,993 RSF LEASED |
| Suite 390       | 1,996 RSF        |