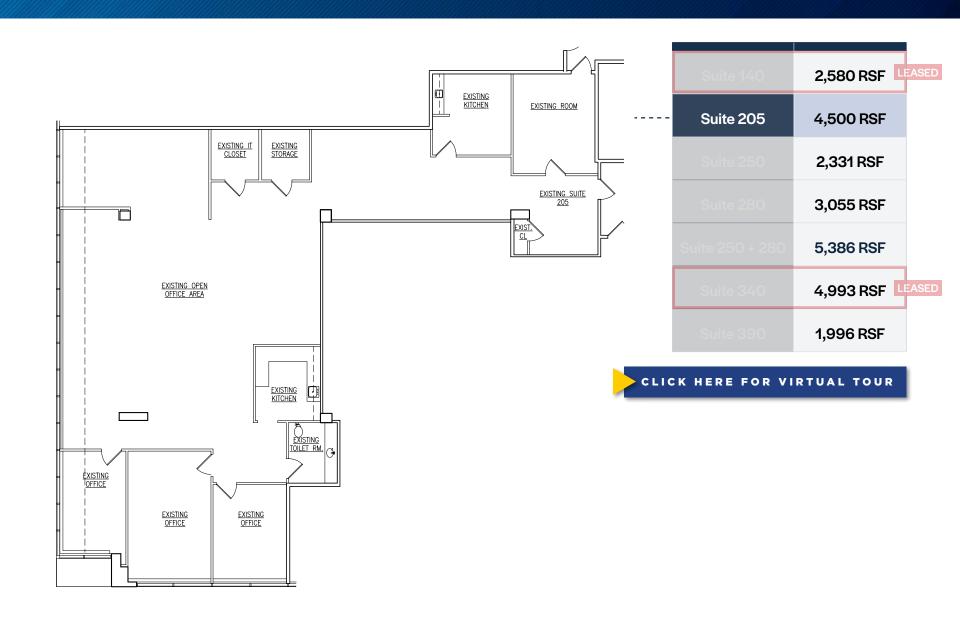

#### **CLASS A OFFICE SPACE IN TENANT FRIENDLY BUILDING**

| LEAS | Suite 140       | 2,580 RSF |
|------|-----------------|-----------|
|      | Suite 205       | 4,500 RSF |
|      | Suite 250       | 2,331 RSF |
|      | Suite 280       | 3,055 RSF |
|      | Suite 250 + 280 | 5,386 RSF |
| LEAS | Suite 340       | 4,993 RSF |
|      | Suite 390       | 1,996 RSF |

| Suite 140       | 2,580 RSF LEASED |
|-----------------|------------------|
| Suite 205       | 4,500 RSF        |
| Suite 250       | 2,331 RSF        |
| Suite 280       | 3,055 RSF        |
| Suite 250 + 280 | 5,386 RSF        |
| Suite 340       | 4,993 RSF LEASED |
| Suite 390       | 1,996 RSF        |