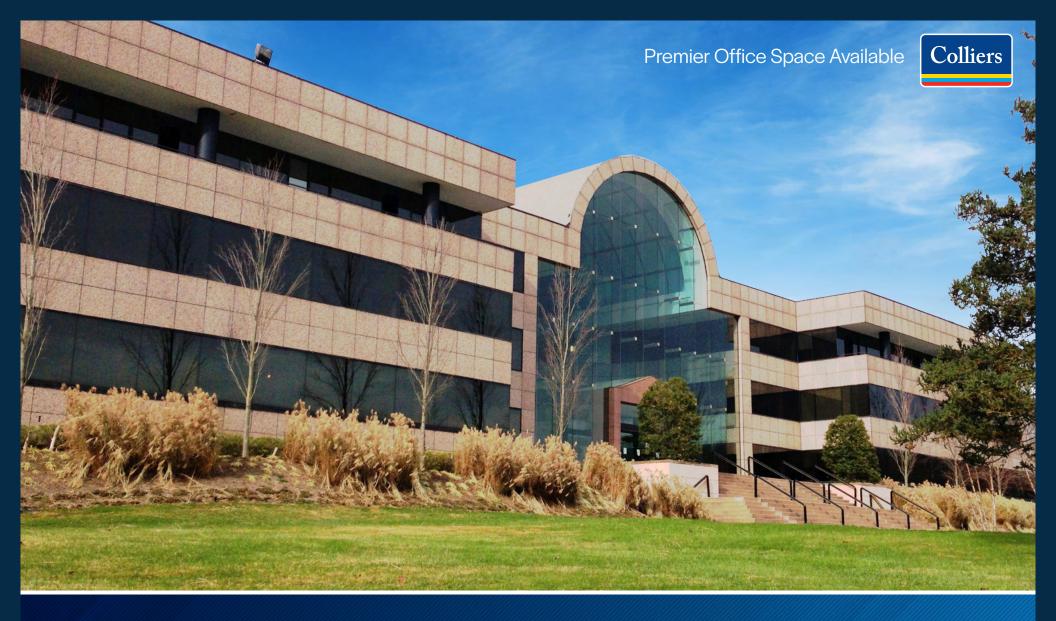

VALHALLA, NY

#### **Space Features**

- Key location and facilities to support businesses looking to relocate or open a new office
- Magnificent atrium, on-site cafe & conference facility | Conference Room:
- Spaces can be leased as is or customized
- Covered and surface parking
- Bee line bus to Metro North Train Station
- 15 minutes to Downtown White Plains and the White Plains Train Station. 10 minutes to Chappaqua and Armonk
- Excellent access to Bronx River, Sprain Brook, Saw Mill and Taconic State Parkways, I-287 and Route 22
- FIOS, Cablevision, Lightpath, onsite storage, regular cleaning of common areas and tenant spaces
- On-site management
- Close to banks, restaurants and shopping