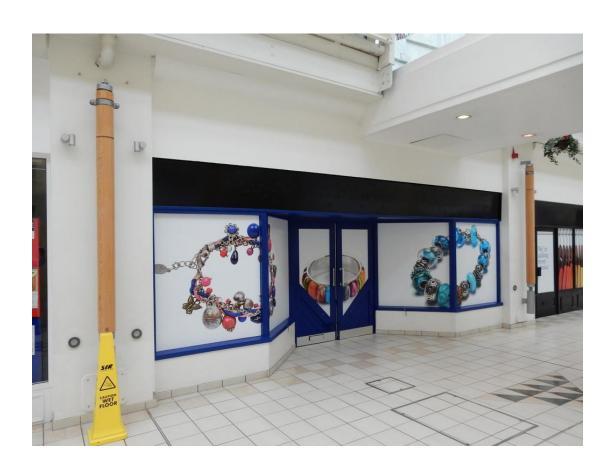

### **DESCRIPTION**

This is a lock up unit with double fronted display windows.