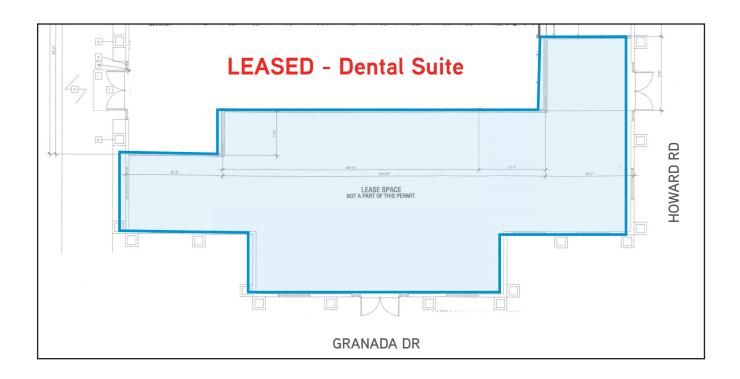

#### PROPERTY HIGHLIGHTS

> Available: Approximately 2,170 SF

> Lease Rate: \$1.45 PSF, Modified Gross. Tenant to pay utilities and janitorial service

> Parking: Ample

> TI Allowance: \$40 per square foot. Suite currently in shell condition.