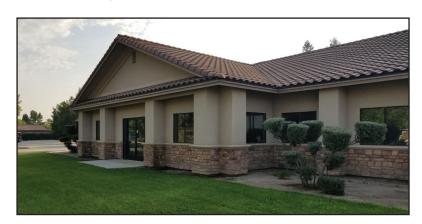

#### PROPERTY HIGHLIGHTS

> Available: Approximately 2,170 SF

> Lease Rate: \$1.45 PSF, Modified Gross. Tenant to pay utilities and janitorial service

> Parking: Ample

> TI Allowance: \$40 per square foot. Suite currently in shell condition.

> Signage: Potential monument and/or building signage available.

> Term: Five (5) year minimum