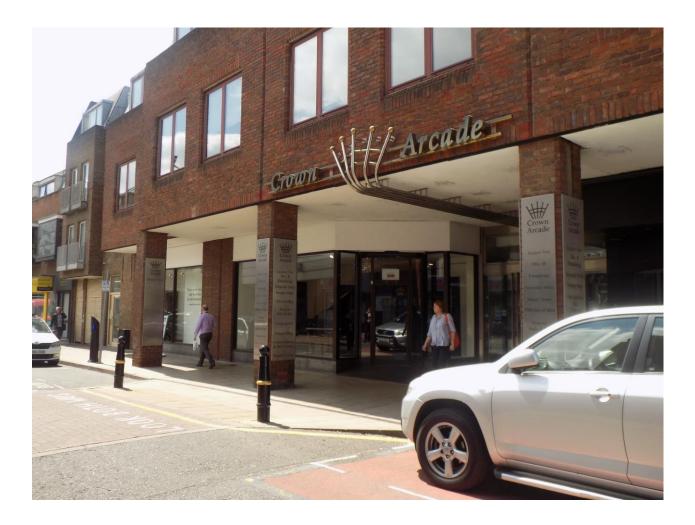

## Unit A, Crown Arcade, 11 Union Street, Kingston upon Thames KT1 1RP

## **LOCATION**

Crown Arcade is located in the centre of Kingston and provides a pedestrian link between the busy Eden Walk Shopping Centre and The Apple Market and Market Place retail areas.

Unit A occupies a prominent position on the corner of Union Street and Crown Arcade, directly opposite Eden Walk Shopping Centre. Nearby retailers include Seriously Sofas, Jigsaw, Boots and numerous multiples in Eden Walk.