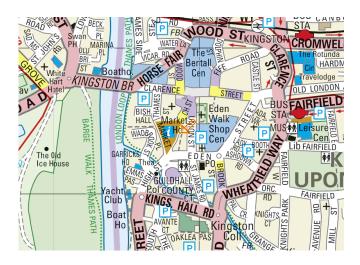

## **LOCATION**

Crown Arcade is located in the centre of Kingston and provides a pedestrian link between the busy Eden Walk Shopping Centre and The Apple Market and Market Place retail areas.

Unit A occupies a prominent position on the corner of Union Street and Crown Arcade, directly opposite Eden Walk Shopping Centre. Nearby retailers include Seriously Sofas, Jigsaw, Boots and numerous multiples in Eden Walk.