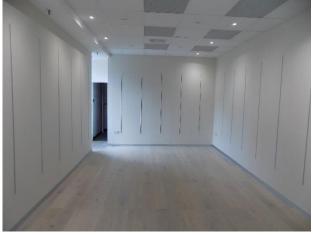

#### ACCOMMODATION

The premises comprise a ground floor retail unit with the following gross frontages and approximate internal floor area. The current use is Class A1 retail.

| Gross Frontage - Union Street | 40'10" | 12.45m |
|-------------------------------|--------|--------|
| Gross Frontage - Crown Arcade | 31'5"  | 9.58m  |

| Description          | Sq Ft | Sq M |
|----------------------|-------|------|
| Approx Internal Area | 1,022 | 94.9 |