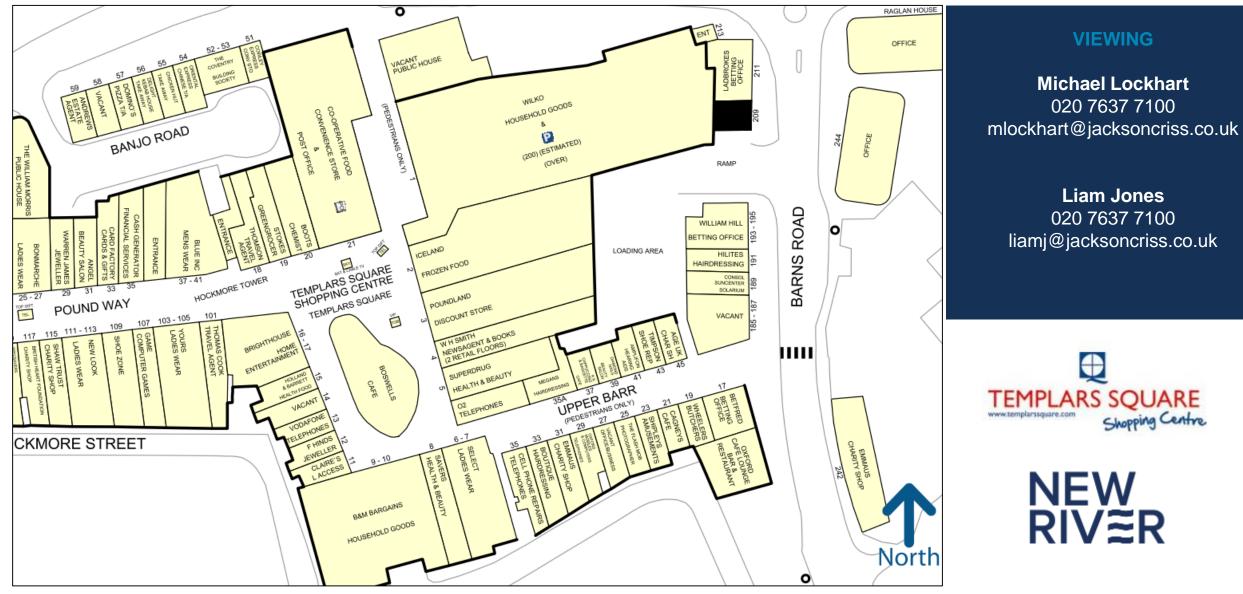

### **COWLEY – 209 BARNS ROAD, TEMPLARS SQUARE SHOPPING CENTRE**

- The scheme benefits from a footfall of approximately 4.5 million people p.a.
- Other retailers include Yours Clothing, New Look, Boots, GAME and Wilko.
- Major new mixed-use development to be completed in 2020.