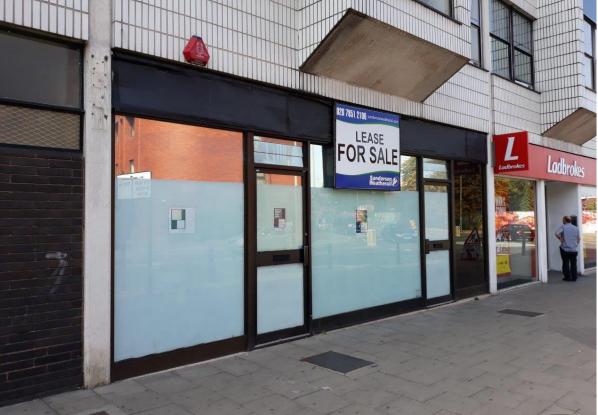

### **COWLEY – 209 BARNS ROAD, TEMPLARS SQUARE SHOPPING CENTRE**

- The scheme benefits from a footfall of approximately 4.5 million people p.a.
- Other retailers include Yours Clothing, New Look, Boots, GAME and Wilko.
- Major new mixed-use development to be completed in 2020.

### TO LET

New effectively full repairing and insuring lease for a term to be agreed, subject to 5 yearly upwards only rent reviews.

RENT

**£25,000** per annum exclusive.

| FLOOR AREAS   | SQ FT | SQ M  |
|---------------|-------|-------|
| Ground Floor: | 755   | 70.14 |