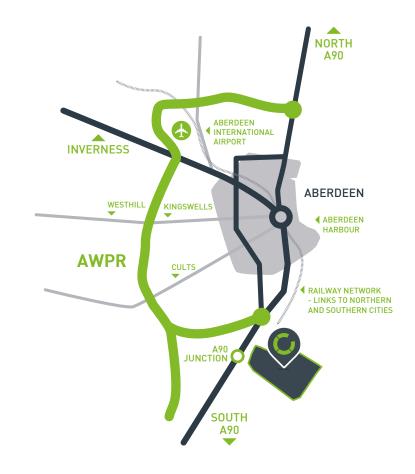

# CAIRNROBIN OCCUPIES A STRATEGIC LOCATION APPROXIMATELY 5 MILES SOUTH OF ABERDEEN CITY CENTRE.

The site is located just off the main A90 Aberdeen to Dundee trunk road and less than 1 mile south of the Marywell interchange of the new Aberdeen Western Peripheral Route (AWPR) which is due to complete late 2017.