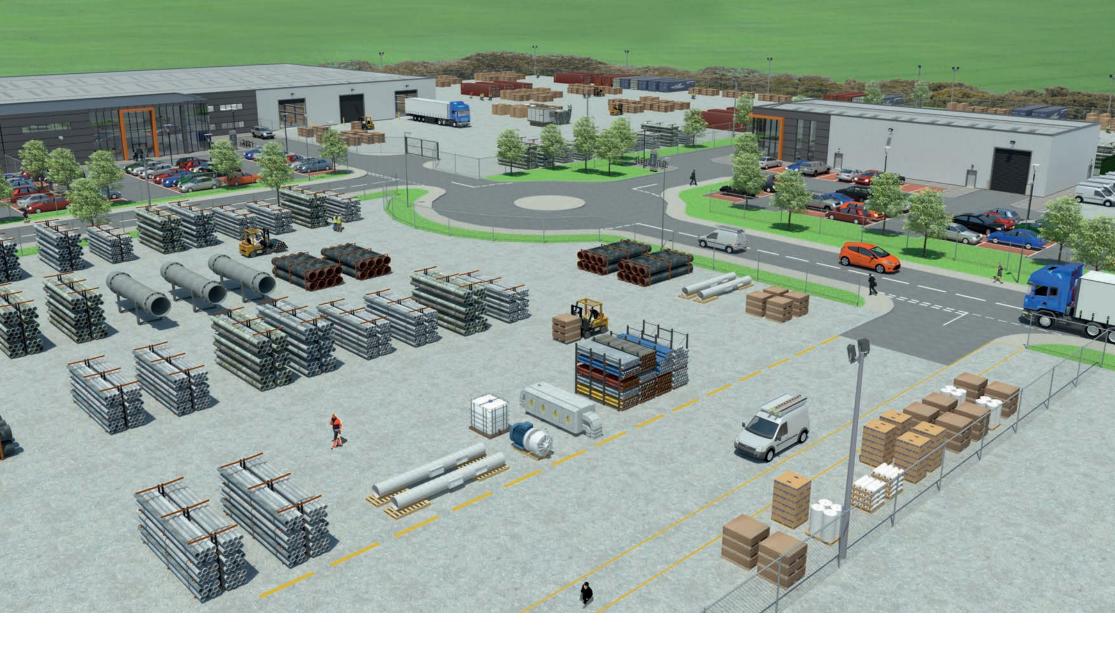

### **INDICATIVE LAYOUT**

Please note buildings can be tailored to suit exact occupier requirements.

| SITE 1 | Warehouse | 35,000 sq ft  | (3,251 m <sup>2</sup> ) |
|--------|-----------|---------------|-------------------------|
|        | Office    | 30,000 sq ft  | (2,787 m²)              |
|        | Yard Area | 78,738 sq ft  | (7,315 m²)              |
|        |           |               |                         |
| SITE 2 | Warehouse | 32,701 sq ft  | (3,038 m <sup>2</sup> ) |
|        | Office    | 6,458 sq ft   | (600 m²)                |
|        | Yard Area | 146,120 sq ft | (13,575 m²)             |
|        |           |               |                         |
| SITE 3 | Warehouse | 40,000 sq ft  | (3,720 m²)              |
|        | Office    | 10,000 sq ft  | (930 m²)                |
|        | Yard Area | 76,423 sq ft  | (7,100 m²)              |
|        |           |               |                         |
| SITE 4 | Warehouse | 50,000 sq ft  | (4,645 m²)              |
|        | Office    | 10,000 sq ft  | (930 m²)                |
|        | Yard Area | 112,752 sq ft | (10,475 m²)             |
|        |           |               |                         |
| SITE 5 | Warehouse | 50,000 sq ft  | (4,645 m²)              |
|        | Office    | 10,000 sq ft  | (930 m²)                |
|        | Yard Area | 94,722 sq ft  | (8,800 m²)              |
|        |           |               |                         |
| SITE 6 | Warehouse | 6,000 sq ft   | (557 m²)                |
|        | Office    | 3,000 sq ft   | (278 m²)                |
|        | Yard Area | 48,437 sq ft  | (4,500 m²)              |
|        |           |               |                         |
| SITE 7 | Warehouse |               | (4,645 m²)              |
|        | Office    | 10,000 sq ft  | (930 m²)                |
|        | Yard Area | 126,745 sq ft | (11,775 m²)             |
|        |           |               |                         |
| SITE 8 | Warehouse | 50,000 sq ft  | (4,645 m²)              |
|        | Office    | 10,000 sq ft  | (930 m²)                |
|        | Yard Area | 126,745 sq ft | (11,775 m²)             |
|        |           |               |                         |