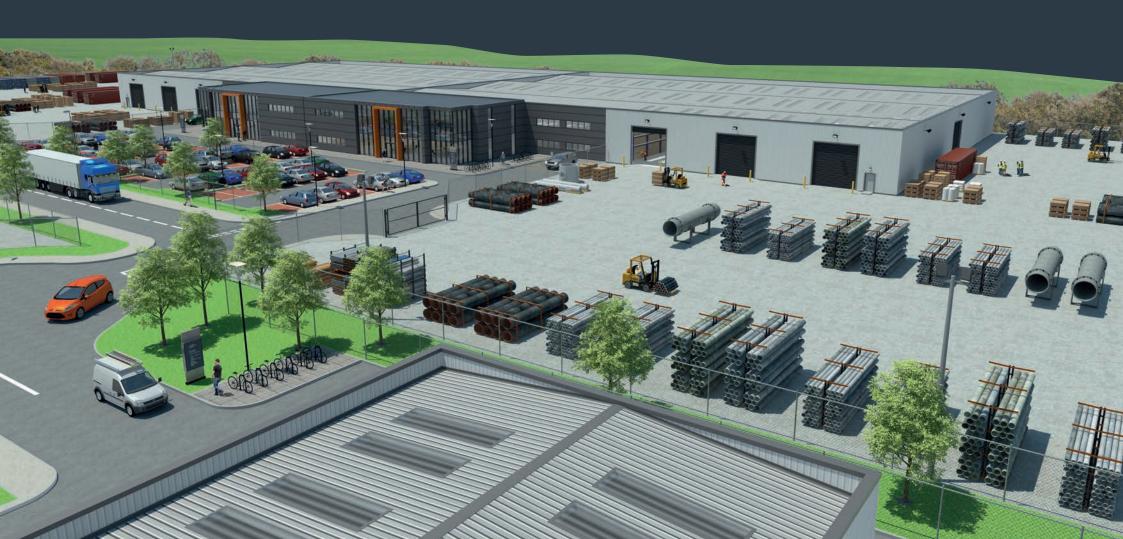

### **INDICATIVE LAYOUT**

Please note buildings can be tailored to suit exact occupier requirements.

| SITE 1 | Warehouse | 35,000 sq ft  | (3,251 m <sup>2</sup> ) |
|--------|-----------|---------------|-------------------------|
|        | Office    | 30,000 sq ft  | (2,787 m²)              |
|        | Yard Area | 78,738 sq ft  | (7,315 m²)              |
|        |           |               |                         |
| SITE 2 | Warehouse | 32,701 sq ft  | (3,038 m <sup>2</sup> ) |
|        | Office    | 6,458 sq ft   | (600 m²)                |
|        | Yard Area | 146,120 sq ft | (13,575 m²)             |
|        |           |               |                         |
| SITE 3 | Warehouse | 40,000 sq ft  | (3,720 m²)              |
|        | Office    | 10,000 sq ft  | (930 m²)                |
|        | Yard Area | 76,423 sq ft  | (7,100 m²)              |
|        |           |               |                         |
| SITE 4 | Warehouse | 50,000 sq ft  | (4,645 m²)              |
|        | Office    | 10,000 sq ft  | (930 m²)                |
|        | Yard Area | 112,752 sq ft | (10,475 m²)             |
|        |           |               |                         |
| SITE 5 | Warehouse | 50,000 sq ft  | (4,645 m²)              |
|        | Office    | 10,000 sq ft  | (930 m²)                |
|        | Yard Area | 94,722 sq ft  | (8,800 m²)              |
|        |           |               |                         |
| SITE 6 | Warehouse | 6,000 sq ft   | (557 m²)                |
|        | Office    | 3,000 sq ft   | (278 m²)                |
|        | Yard Area | 48,437 sq ft  | (4,500 m²)              |
|        |           |               |                         |
| SITE 7 | Warehouse |               | (4,645 m²)              |
|        | Office    | 10,000 sq ft  | (930 m²)                |
|        | Yard Area | 126,745 sq ft | (11,775 m²)             |
|        |           |               |                         |
| SITE 8 | Warehouse | 50,000 sq ft  | (4,645 m²)              |
|        | Office    | 10,000 sq ft  | (930 m²)                |
|        | Yard Area | 126,745 sq ft | (11,775 m²)             |
|        |           |               |                         |