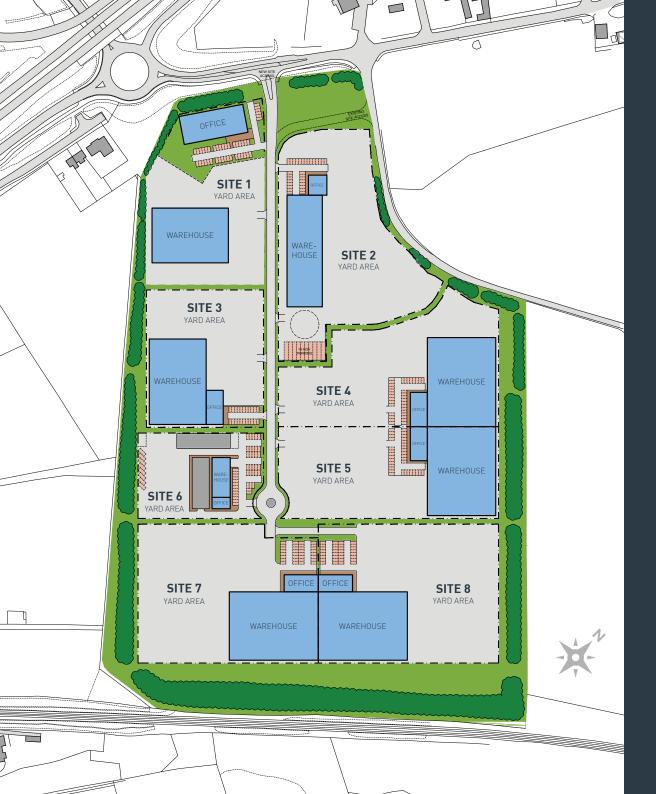

### **INDICATIVE LAYOUT**

Please note buildings can be tailored to suit exact occupier requirements.

| SITE 1 | Warehouse | 35,000 sq ft  | (3,251 m <sup>2</sup> ) |
|--------|-----------|---------------|-------------------------|
|        | Office    | 30,000 sq ft  | (2,787 m²)              |
|        | Yard Area | 78,738 sq ft  | (7,315 m²)              |
|        |           |               |                         |
| SITE 2 | Warehouse | 32,701 sq ft  | (3,038 m <sup>2</sup> ) |
|        | Office    | 6,458 sq ft   | (600 m²)                |
|        | Yard Area | 146,120 sq ft | (13,575 m²)             |
|        |           |               |                         |
| SITE 3 | Warehouse | 40,000 sq ft  | (3,720 m²)              |
|        | Office    | 10,000 sq ft  | (930 m²)                |
|        | Yard Area | 76,423 sq ft  | (7,100 m²)              |
|        |           |               |                         |
| SITE 4 | Warehouse | 50,000 sq ft  | (4,645 m²)              |
|        | Office    | 10,000 sq ft  | (930 m²)                |
|        | Yard Area | 112,752 sq ft | (10,475 m²)             |
|        |           |               |                         |
| SITE 5 | Warehouse | 50,000 sq ft  | (4,645 m²)              |
|        | Office    | 10,000 sq ft  | (930 m²)                |
|        | Yard Area | 94,722 sq ft  | (8,800 m²)              |
|        |           |               |                         |
| SITE 6 | Warehouse | 6,000 sq ft   | (557 m²)                |
|        | Office    | 3,000 sq ft   | (278 m²)                |
|        | Yard Area | 48,437 sq ft  | (4,500 m²)              |
|        |           |               |                         |
| SITE 7 | Warehouse |               | (4,645 m²)              |
|        | Office    | 10,000 sq ft  | (930 m²)                |
|        | Yard Area | 126,745 sq ft | (11,775 m²)             |
|        |           |               |                         |
| SITE 8 | Warehouse | 50,000 sq ft  | (4,645 m²)              |
|        | Office    | 10,000 sq ft  | (930 m²)                |
|        | Yard Area | 126,745 sq ft | (11,775 m²)             |
|        |           |               |                         |