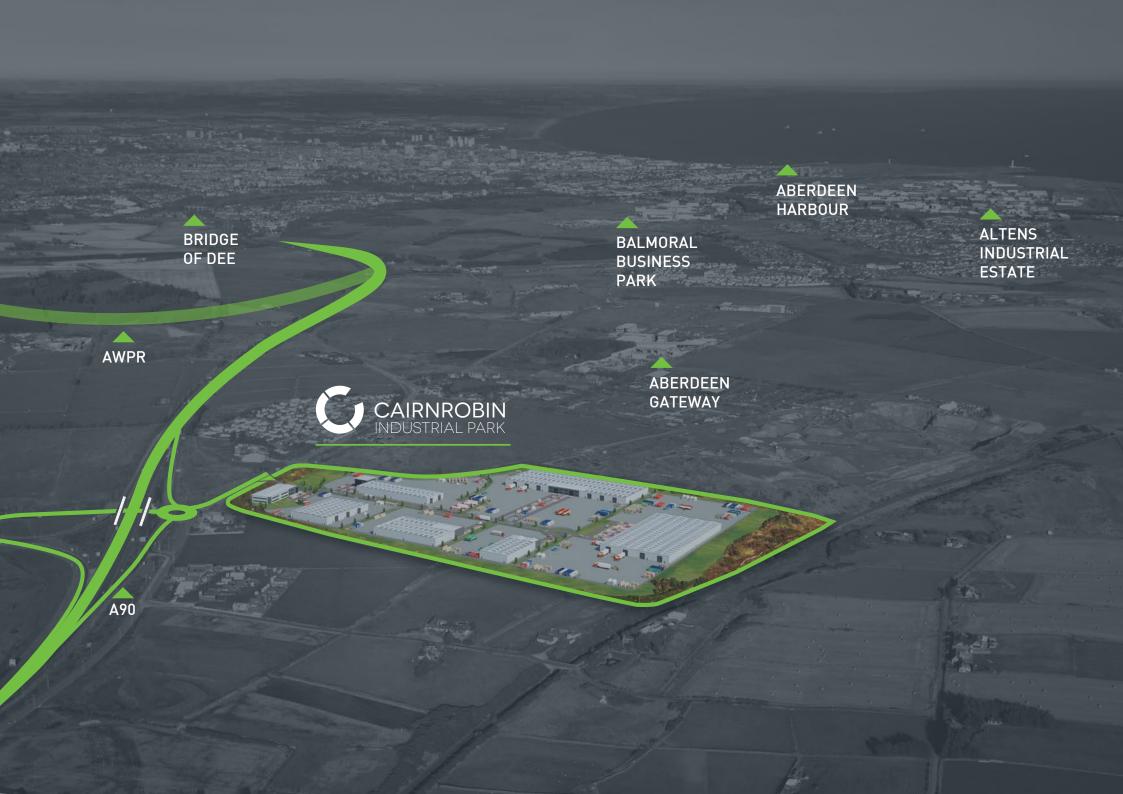

# CAIRNROBIN OCCUPIES A STRATEGIC LOCATION APPROXIMATELY 5 MILES SOUTH OF ABERDEEN CITY CENTRE.

The site is located just off the main A90 Aberdeen to Dundee trunk road and less than 1 mile south of the Marywell interchange of the new Aberdeen Western Peripheral Route (AWPR) which is due to complete late 2017.