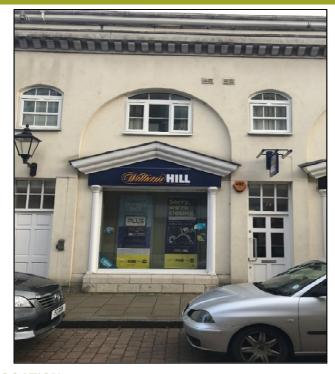

# **LOCATION**

The property is located within Dickens Heath Village, situated approximately 3.5 miles from Solihull town centre.

The retail scheme is located within the centre of a residential area, containing a variety of national and local operators including Costa, Cre8 Health & Fitness, Poison Chalice Bar, Matthew James Salon and Tesco Express.

## **DESCRIPTION**

The property comprises a mid-terrace ground floor lock-up shop with residential accommodation above, benefitting from free on street parking and servicing to the front.