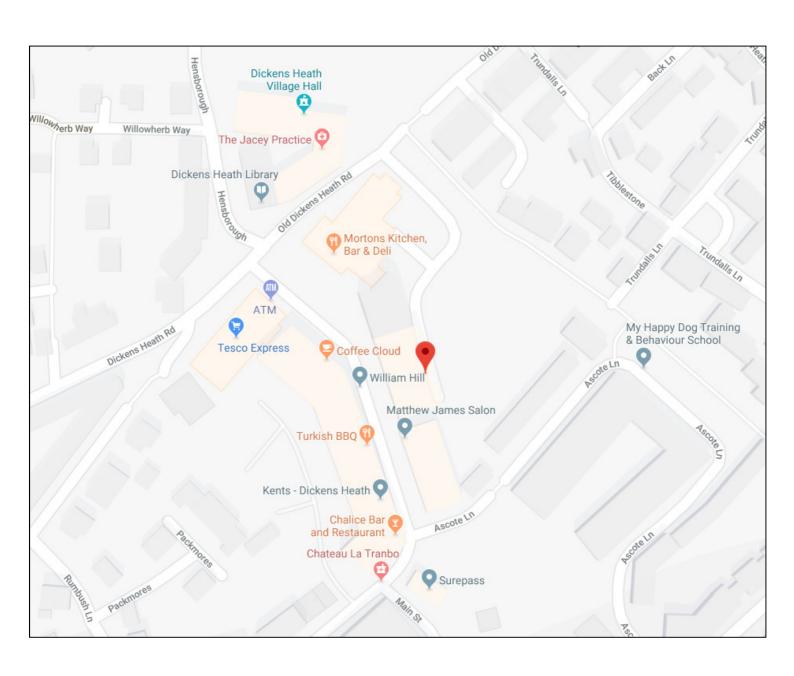

# **LOCATION**

The property is located within Dickens Heath Village, situated approximately 3.5 miles from Solihull town centre.

The retail scheme is located within the centre of a residential area, containing a variety of national and local operators including Costa, Cre8 Health & Fitness, Poison Chalice Bar, Matthew James Salon and Tesco Express.