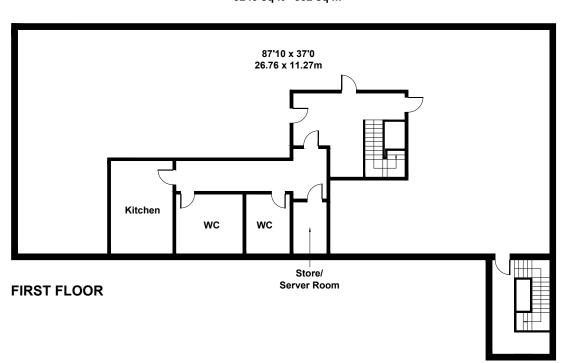

## **Floor Plans**

7 Cecil Pashley Way, Shoreham Airport, Shoreham BN43 5FF Approximate Gross Internal Area 3243 sq ft - 302 sq m

### Accommodation

The property comprises the 1st floor of a modern purpose built warehouse/hanger.

The accommodation is accessed via stairs from the ground floor reception area. The space is open plan, benefiting from:

- Suspended ceilings
- Recessed lighting
- Air conditioning
- Perimeter trunking
- Kitchen
- Separate male and female WC'

The property has the following approximate **Net Internal Areas (NIA)**:

#### Total

3,243 sq ft 301.32 sq m