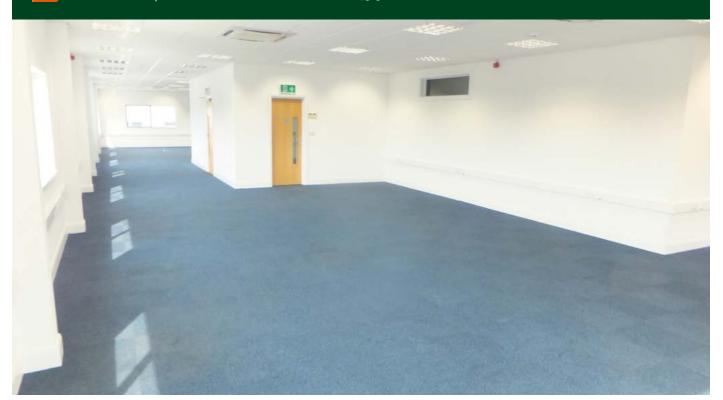

### Accommodation

The property comprises the 1st floor of a modern purpose built warehouse/hanger.

The accommodation is accessed via stairs from the ground floor reception area. The space is open plan, benefiting from:

- Suspended ceilings
- Recessed lighting
- Air conditioning
- Perimeter trunking
- Kitchen
- Separate male and female WC'

The property has the following approximate **Net Internal Areas (NIA)**: