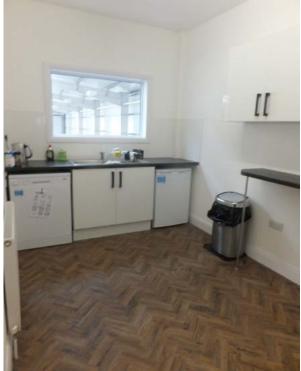

- Suspended ceilings
- Recessed lighting
- Air conditioning
- Perimeter trunking
- Kitchen
- Separate male and female WC'

The property has the following approximate **Net Internal Areas (NIA)**: