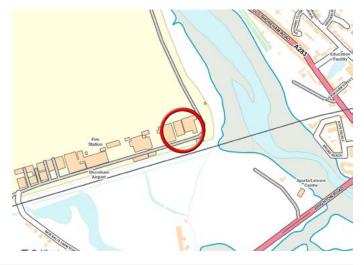

#### Location

Located between Brighton and Worthing, sits Brighton City Airport Business Park. Access is via the main A27 dual carriageway or the A259 South Coast Road. Shoreham town centre is located approximately 1 km to the east.

Other occupiers on the business parks include Ricardo Engineering, Northbrook College, AIG Insurance, Cox Powertrain, Transair Flight Equipment etc.