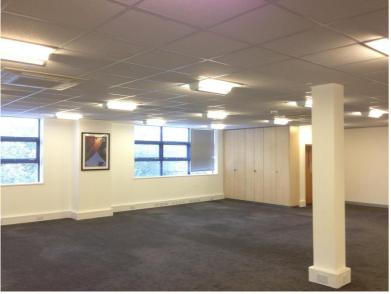

### **Description**

The office is a two storey and self contained semi detached modern office premises with WCs on first floor and disabled WC on the ground floor. Both floors benefit from a mix of open plan and cellular offices, meeting rooms, kitchen and reception area.

The accommodation benefits from comfort cooling and 25 allocated car spaces.

The premises can be let on a floor by floor basis or individual floors can be divided further.

#### **Accommodation**

The property has been measured in accordance with the RICS Code of Measuring Practice 6<sup>th</sup> Edition and has the following net internal floor areas:

| Floor        | Size m² | Size ft <sup>2</sup> |
|--------------|---------|----------------------|
| First Floor  |         |                      |
| Suite One    | 89.00   | 958                  |
| Suite Two    | 183.48  | 1,975                |
| Ground Floor | 281.22  | 3,027                |
| Total NIA    | 553.70  | 5,960                |