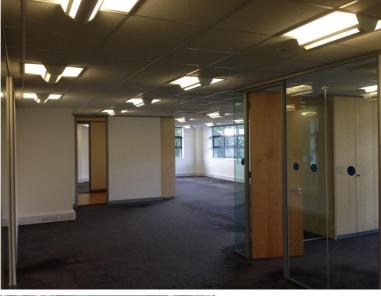

### **Description**

The office is a two storey and self contained semi detached modern office premises with WCs on first floor and disabled WC on the ground floor. Both floors benefit from a mix of open plan and cellular offices, meeting rooms, kitchen and reception area.

The accommodation benefits from comfort cooling and 25 allocated car spaces.

The premises can be let on a floor by floor basis or individual floors can be divided further.

#### **Accommodation**

The property has been measured in accordance with the RICS Code of Measuring Practice 6<sup>th</sup> Edition and has the following net internal floor areas:

| Floor        | Size m² | Size ft <sup>2</sup> |
|--------------|---------|----------------------|
| First Floor  |         |                      |
| Suite One    | 89.00   | 958                  |
| Suite Two    | 183.48  | 1,975                |
| Ground Floor | 281.22  | 3,027                |
| Total NIA    | 553.70  | 5,960                |