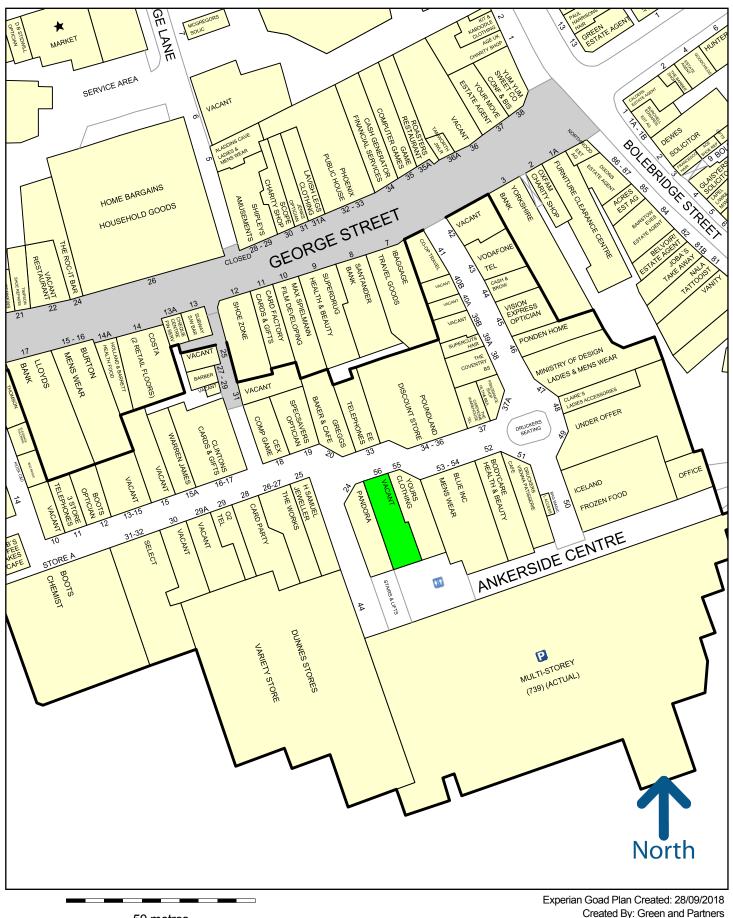

#### DESCRIPTION

The Ankerside Shopping Centre is the prime shopping destination within Tamworth and is anchored by **Boots** and **Iceland**. Other retailers in the scheme include **Peacocks**, **Select, Pandora, Ponden Home, The Works** and **Yours**.

The scheme also provides the town's principal multi-storey car park of 730 spaces.